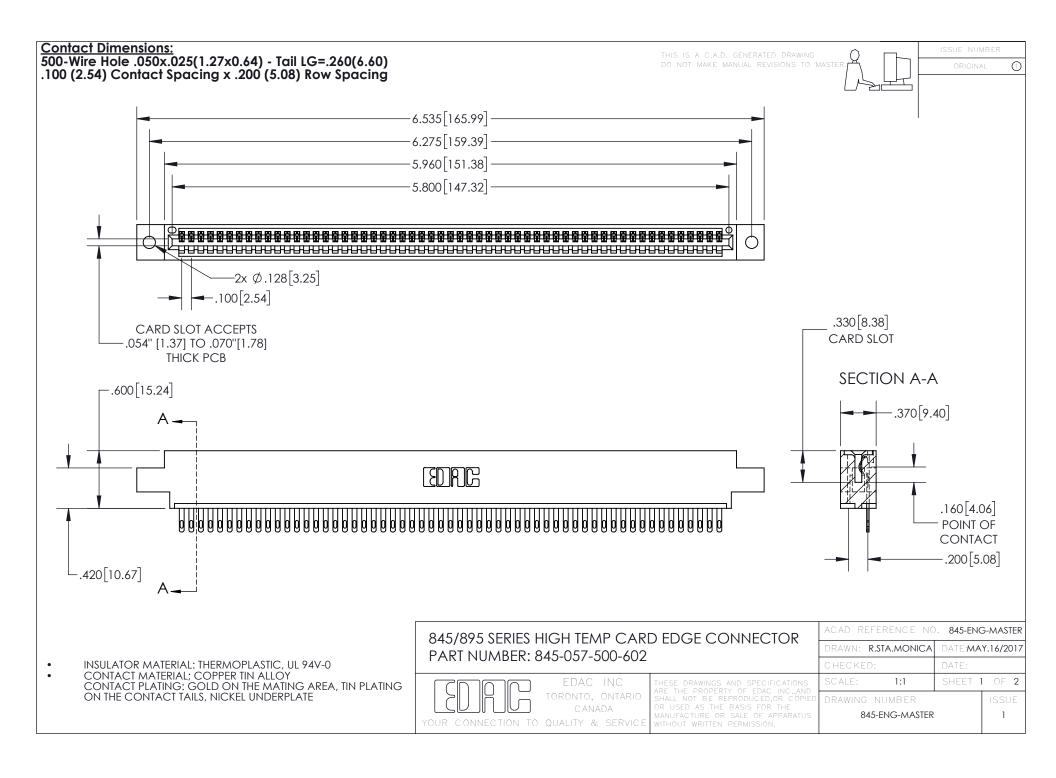

INSULATOR MATERIAL: THERMOPLASTIC POLYESTER, UL 94V-0 DAP MATERIAL AVAILABLE UPON REQUEST

**Contact Code 558** 

CONTACT MATERIAL; COPPER ALLOY CONTACT PLATING: GOLD ON THE MATING AREA, TIN PLATING ON THE CONTACT TAILS, NICKEL UNDERPLATE

## 845/895 SERIES HIGH TEMP CARD EDGE CONNECTOR CONTACT CODE 555,556,558,559,560 DIMENSIONS

YOUR CONNECTION TO QUALITY & SERVICE

Contact Code 559

|   | ACAD REFERENCE NO. 845-ENG-MASTER |                  |  |
|---|-----------------------------------|------------------|--|
|   | DRAWN: R.STA.MONICA               | DATE:MAY.16/2017 |  |
|   | CHECKED:                          | DATE:            |  |
|   | SCALE: 1:1                        | SHEET 2 OF 2     |  |
| D | DRAWING NUMBER                    | ISSUE            |  |

Contact Code 560