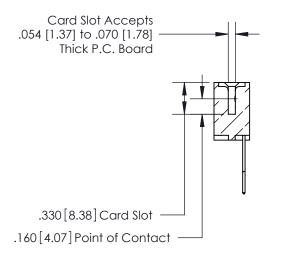

## 846/896 SERIES HIGH TEMP CARD EDGE CONNECTOR CONTACT CODE 555,556,558,559,560 DIMENSIONS

YOUR CONNECTION TO QUALITY & SERVICE

**EDAC INC** TORONTO, ONTARIO CANADA

THESE DRAWINGS AND SPECIFICATIONS ARE THE PROPERTY OF EDAC INC.,AND SHALL NOT BE REPRODUCED, OR COPIED OR USED AS THE BASIS FOR THE MANUFACTURE OR SALE OF APPARATUS WITHOUT WRITTEN PERMISSION.

**Contact Code 558** 

**Contact Code 559** 

**Contact Code 560** 

INSULATOR MATERIAL: THERMOPLASTIC POLYESTER, UL 94V-0 CONTACT MATERIAL; COPPER, NICKEL, TIN ALLOY CA-725 CONTACT PLATING: GOLD ON THE MATING AREA, TIN-LEAD ON THE CONTACT TAILS, NICKEL UNDERPLATE