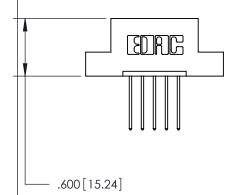

## 846/896 SERIES HIGH TEMP CARD EDGE CONNECTOR PART NUMBER: 846-005-540-108

**EDAC INC** TORONTO, ONTARIO CANADA

THESE DRAWINGS AND SPECIFICATIONS ARE THE PROPERTY OF EDAC INC.,AND SHALL NOT BE REPRODUCED, OR COPIED OR USED AS THE BASIS FOR THE MANUFACTURE OR SALE OF APPARATUS WITHOUT WRITTEN PERMISSION.

Contact Dimensions: 540-Wire Wrap .025 Sq. (0.64 Sq.) - Tail LG. =.560 (14.22) .125 (3.18) Contact Spacing x .250 (6.35) Row Spacing

INSULATOR MATERIAL: THERMOPLASTIC POLYESTER, UL 94V-0 CONTACT MATERIAL; COPPER, NICKEL, TIN ALLOY CA-725 CONTACT PLATING: GOLD ON THE MATING AREA, TIN-LEAD