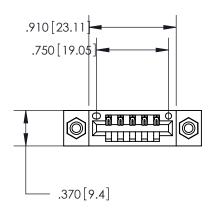

## 846/896 SERIES HIGH TEMP CARD EDGE CONNECTOR PART NUMBER: 846-005-540-108

**EDAC INC** TORONTO, ONTARIO CANADA

THESE DRAWINGS AND SPECIFICATIONS ARE THE PROPERTY OF EDAC INC.,AND SHALL NOT BE REPRODUCED, OR COPIED OR USED AS THE BASIS FOR THE MANUFACTURE OR SALE OF APPARATUS WITHOUT WRITTEN PERMISSION.

Contact Dimensions: 540-Wire Wrap .025 Sq. (0.64 Sq.) - Tail LG. =.560 (14.22) .125 (3.18) Contact Spacing x .250 (6.35) Row Spacing

INSULATOR MATERIAL: THERMOPLASTIC POLYESTER, UL 94V-0 CONTACT MATERIAL; COPPER, NICKEL, TIN ALLOY CA-725 CONTACT PLATING: GOLD ON THE MATING AREA, TIN-LEAD