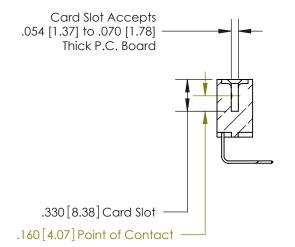

**Contact Code 558** 

## 846/896 SERIES HIGH TEMP CARD EDGE CONNECTOR CONTACT CODE 555,556,558,559,560 DIMENSIONS

.150 [3.81]

YOUR CONNECTION TO QUALITY & SERVICE

**Contact Code 559** 

**EDAC INC** TORONTO, ONTARIO CANADA

THESE DRAWINGS AND SPECIFICATIONS ARE THE PROPERTY OF EDAC INC.,AND SHALL NOT BE REPRODUCED, OR COPIED OR USED AS THE BASIS FOR THE MANUFACTURE OR SALE OF APPARATUS WITHOUT WRITTEN PERMISSION.