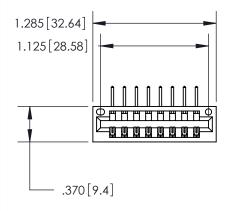

846/896 SERIES HIGH TEMP CARD EDGE CONNECTOR PART NUMBER: 846-008-558-101

**EDAC INC** TORONTO, ONTARIO CANADA

THESE DRAWINGS AND SPECIFICATIONS ARE THE PROPERTY OF EDAC INC., AND SHALL NOT BE REPRODUCED, OR COPIED OR USED AS THE BASIS FOR THE MANUFACTURE OR SALE OF APPARATUS WITHOUT WRITTEN PERMISSION.

<u>Contact Dimensions:</u>
558-90 Degree Bend (Code 541 Contacts)
See Sheet 2 for Contact Code 555, 556, 558, 559, 560 Dimensions

THIS IS A C.A.D. GENERATED DRAWING DO NOT MAKE MANUAL REVISIONS TO MASTER.