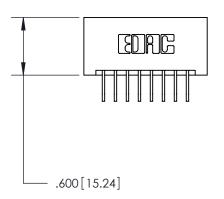

846/896 SERIES HIGH TEMP CARD EDGE CONNECTOR PART NUMBER: 846-008-558-101

**EDAC INC** TORONTO, ONTARIO CANADA

THESE DRAWINGS AND SPECIFICATIONS ARE THE PROPERTY OF EDAC INC., AND SHALL NOT BE REPRODUCED, OR COPIED OR USED AS THE BASIS FOR THE MANUFACTURE OR SALE OF APPARATUS WITHOUT WRITTEN PERMISSION.