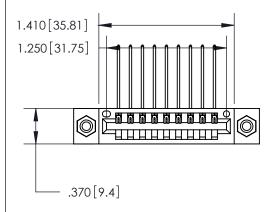

<u>Contact Dimensions:</u>
559-90 Degree Bend (Code 541 Contacts)
See Sheet 2 for Contact Code 555, 556, 558, 559, 560 Dimensions

THIS IS A C.A.D. GENERATED DRAWING DO NOT MAKE MANUAL REVISIONS TO MASTER.

ISSUE NUMBER

ORIGINAL

.600 [15.24]

- INSULATOR MATERIAL: THERMOPLASTIC POLYESTER, UL 94V-0 CONTACT MATERIAL; COPPER, NICKEL, TIN ALLOY CA-725
- CONTACT PLATING: GOLD ON THE MATING AREA, TIN-LEAD ON THE CONTACT TAILS, NICKEL UNDERPLATE

846/896 SERIES HIGH TEMP CARD EDGE CONNECTOR PART NUMBER: 846-009-559-108

YOUR CONNECTION TO QUALITY & SERVICE

**EDAC INC** TORONTO, ONTARIO CANADA

THESE DRAWINGS AND SPECIFICATIONS ARE THE PROPERTY OF EDAC INC., AND SHALL NOT BE REPRODUCED, OR COPIED OR USED AS THE BASIS FOR THE MANUFACTURE OR SALE OF APPARATUS WITHOUT WRITTEN PERMISSION.