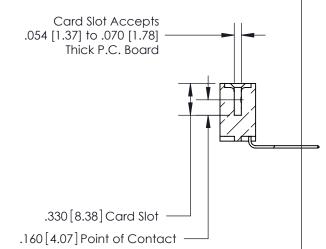

THIS IS A C.A.D. GENERATED DRAWING DO NOT MAKE MANUAL REVISIONS TO MASTER.

ISSUE NUMBER

.165[4.19]

.375 [9.54]

ORIGINAL

1

.060 [1.52] .125(3.18) to .210(5.33) **Outside Tails** .125(3.18) to .210(5.33) **Outside Tails** 

**Contact Code 560** 

INSULATOR MATERIAL: THERMOPLASTIC POLYESTER, UL 94V-0 CONTACT MATERIAL; COPPER, NICKEL, TIN ALLOY CA-725 CONTACT PLATING: GOLD ON THE MATING AREA, TIN-LEAD ON THE CONTACT TAILS, NICKEL UNDERPLATE

**Contact Code 558** 

## 846/896 SERIES HIGH TEMP CARD EDGE CONNECTOR CONTACT CODE 555,556,558,559,560 DIMENSIONS

.150 [3.81]

YOUR CONNECTION TO QUALITY & SERVICE

**Contact Code 559** 

**EDAC INC** TORONTO, ONTARIO CANADA

THESE DRAWINGS AND SPECIFICATIONS ARE THE PROPERTY OF EDAC INC.,AND SHALL NOT BE REPRODUCED, OR COPIED OR USED AS THE BASIS FOR THE MANUFACTURE OR SALE OF APPARATUS WITHOUT WRITTEN PERMISSION.