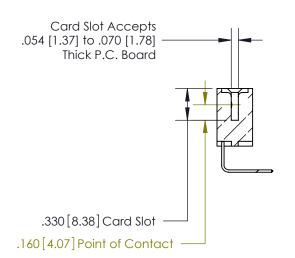

**Contact Code 558** 

## 846/896 SERIES HIGH TEMP CARD EDGE CONNECTOR CONTACT CODE 555,556,558,559,560 DIMENSIONS

.150 [3.81]

YOUR CONNECTION TO QUALITY & SERVICE

**Contact Code 559** 

**EDAC INC** TORONTO, ONTARIO CANADA

THESE DRAWINGS AND SPECIFICATIONS ARE THE PROPERTY OF EDAC INC.,AND SHALL NOT BE REPRODUCED, OR COPIED OR USED AS THE BASIS FOR THE MANUFACTURE OR SALE OF APPARATUS WITHOUT WRITTEN PERMISSION.