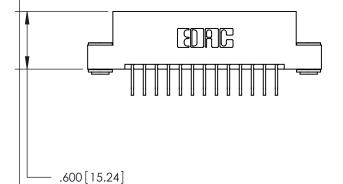

<u>Contact Dimensions:</u>
558-90 Degree Bend (Code 541 Contacts)
See Sheet 2 for Contact Code 555, 556, 558, 559, 560 Dimensions

THIS IS A C.A.D. GENERATED DRAWING DO NOT MAKE MANUAL REVISIONS TO MASTER.

846/896 SERIES HIGH TEMP CARD EDGE CONNECTOR PART NUMBER: 846-013-558-103

YOUR CONNECTION TO QUALITY & SERVICE

**EDAC INC** TORONTO, ONTARIO CANADA

THESE DRAWINGS AND SPECIFICATIONS ARE THE PROPERTY OF EDAC INC., AND SHALL NOT BE REPRODUCED, OR COPIED OR USED AS THE BASIS FOR THE MANUFACTURE OR SALE OF APPARATUS WITHOUT WRITTEN PERMISSION.

| ACAD REFERENCE NO. | 846-ENG-MASTER   |
|--------------------|------------------|
| DRAWN: J.LEE       | DATE: APR. 22/09 |
| CHECKED:           | DATE:            |
| SCALE: 1:1         | SHEET 1 OF 2     |
| DRAWING NUMBER     | ISSUE            |
| 846-ENG-MASTER     | 1                |