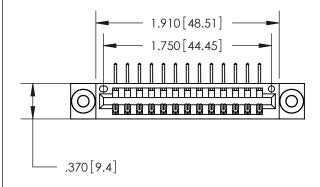

846/896 SERIES HIGH TEMP CARD EDGE CONNECTOR PART NUMBER: 846-013-558-103

YOUR CONNECTION TO QUALITY & SERVICE

**EDAC INC** TORONTO, ONTARIO CANADA

THESE DRAWINGS AND SPECIFICATIONS ARE THE PROPERTY OF EDAC INC., AND SHALL NOT BE REPRODUCED, OR COPIED OR USED AS THE BASIS FOR THE MANUFACTURE OR SALE OF APPARATUS WITHOUT WRITTEN PERMISSION.

| ACAD REFERENCE NO. | 846-ENG-MASTER   |
|--------------------|------------------|
| DRAWN: J.LEE       | DATE: APR. 22/09 |
| CHECKED:           | DATE:            |
| SCALE: 1:1         | SHEET 1 OF 2     |
| DRAWING NUMBER     | ISSUE            |
| 846-ENG-MASTER     | 1                |