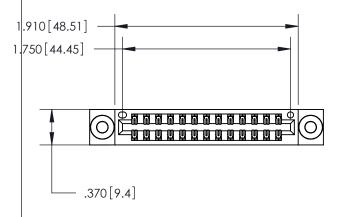

<u>Contact Dimensions:</u> 560-Extender Board Bend (Code 523 Contacts) See Sheet 2 for Contact Code 555, 556, 558, 559, 560 Dimensions

THIS IS A C.A.D. GENERATED DRAWING DO NOT MAKE MANUAL REVISIONS TO MASTER.

ISSUE NUMBER

ORIGINAL

Card Slot Accepts .054 [1.37] to .070 [1.78] Thick P.C. Board .330 [8.38] Card Slot .160 [4.07] Point of Contact

ACAD REFERENCE NO.

INSULATOR MATERIAL: THERMOPLASTIC POLYESTER, UL 94V-0 CONTACT MATERIAL; COPPER, NICKEL, TIN ALLOY CA-725 CONTACT PLATING: GOLD ON THE MATING AREA, TIN-LEAD

ON THE CONTACT TAILS, NICKEL UNDERPLATE

846/896 SERIES HIGH TEMP CARD EDGE CONNECTOR PART NUMBER: 846-026-560-803

YOUR CONNECTION TO QUALITY & SERVICE

**EDAC INC** TORONTO, ONTARIO CANADA

THESE DRAWINGS AND SPECIFICATIONS ARE THE PROPERTY OF EDAC INC., AND SHALL NOT BE REPRODUCED, OR COPIED OR USED AS THE BASIS FOR THE MANUFACTURE OR SALE OF APPARATUS WITHOUT WRITTEN PERMISSION.

| DRAWN: J.LEE   | DATE: AF | PR. 22/09 |
|----------------|----------|-----------|
| CHECKED:       | DATE:    |           |
| SCALE: 1:1     | SHEET 1  | OF 2      |
| DRAWING NUMBER |          | ISSUE     |
| 846-ENG-MASTER |          | 1         |
|                |          |           |