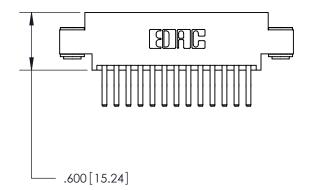

846-ENG-MASTER

THIS IS A C.A.D. GENERATED DRAWING DO NOT MAKE MANUAL REVISIONS TO MASTER.

ISSUE NUMBER

.165[4.19]

.375 [9.54]

ORIGINAL

1

.060 [1.52] .125(3.18) to .210(5.33) **Outside Tails** .125(3.18) to .210(5.33) **Outside Tails** 

**Contact Code 560** 

INSULATOR MATERIAL: THERMOPLASTIC POLYESTER, UL 94V-0 CONTACT MATERIAL; COPPER, NICKEL, TIN ALLOY CA-725 CONTACT PLATING: GOLD ON THE MATING AREA, TIN-LEAD ON THE CONTACT TAILS, NICKEL UNDERPLATE

**Contact Code 558** 

## 846/896 SERIES HIGH TEMP CARD EDGE CONNECTOR CONTACT CODE 555,556,558,559,560 DIMENSIONS

.150 [3.81]

YOUR CONNECTION TO QUALITY & SERVICE

**Contact Code 559** 

**EDAC INC** TORONTO, ONTARIO CANADA

THESE DRAWINGS AND SPECIFICATIONS ARE THE PROPERTY OF EDAC INC.,AND SHALL NOT BE REPRODUCED, OR COPIED OR USED AS THE BASIS FOR THE MANUFACTURE OR SALE OF APPARATUS WITHOUT WRITTEN PERMISSION.