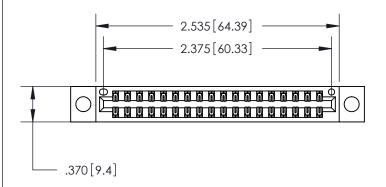

846/896 SERIES HIGH TEMP CARD EDGE CONNECTOR PART NUMBER: 846-036-560-804

YOUR CONNECTION TO QUALITY & SERVICE

**EDAC INC** TORONTO, ONTARIO CANADA

THESE DRAWINGS AND SPECIFICATIONS ARE THE PROPERTY OF EDAC INC., AND SHALL NOT BE REPRODUCED, OR COPIED OR USED AS THE BASIS FOR THE MANUFACTURE OR SALE OF APPARATUS WITHOUT WRITTEN PERMISSION.