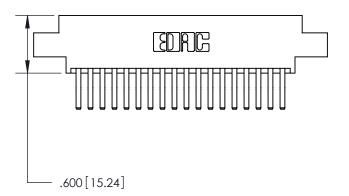

846/896 SERIES HIGH TEMP CARD EDGE CONNECTOR PART NUMBER: 846-036-560-804

YOUR CONNECTION TO QUALITY & SERVICE

**EDAC INC** TORONTO, ONTARIO CANADA

THESE DRAWINGS AND SPECIFICATIONS ARE THE PROPERTY OF EDAC INC., AND SHALL NOT BE REPRODUCED, OR COPIED OR USED AS THE BASIS FOR THE MANUFACTURE OR SALE OF APPARATUS WITHOUT WRITTEN PERMISSION.