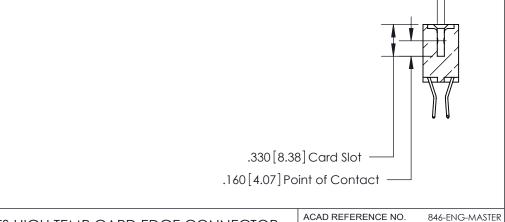

<u>Contact Dimensions:</u> 560-Extender Board Bend (Code 523 Contacts) See Sheet 2 for Contact Code 555, 556, 558, 559, 560 Dimensions

THIS IS A C.A.D. GENERATED DRAWING DO NOT MAKE MANUAL REVISIONS TO MASTER.

## 846/896 SERIES HIGH TEMP CARD EDGE CONNECTOR CONTACT CODE 555,556,558,559,560 DIMENSIONS

.150 [3.81]

YOUR CONNECTION TO QUALITY & SERVICE

**Contact Code 559** 

**EDAC INC** TORONTO, ONTARIO CANADA

THESE DRAWINGS AND SPECIFICATIONS ARE THE PROPERTY OF EDAC INC.,AND SHALL NOT BE REPRODUCED, OR COPIED OR USED AS THE BASIS FOR THE MANUFACTURE OR SALE OF APPARATUS WITHOUT WRITTEN PERMISSION.