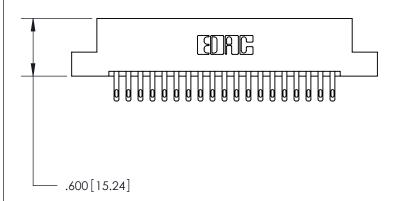

Card Slot Accepts .054 [1.37] to .070 [1.78] Thick P.C. Board .330 [8.38] Card Slot .160 [4.07] Point of Contact -

THIS IS A C.A.D. GENERATED DRAWING DO NOT MAKE MANUAL REVISIONS TO MASTER.

ISSUE NUMBER

.165[4.19]

.375 [9.54]

ORIGINAL

1

.060 [1.52] .125(3.18) to .210(5.33) **Outside Tails** .125(3.18) to .210(5.33) **Outside Tails** 

**Contact Code 560** 

INSULATOR MATERIAL: THERMOPLASTIC POLYESTER, UL 94V-0 CONTACT MATERIAL; COPPER, NICKEL, TIN ALLOY CA-725 CONTACT PLATING: GOLD ON THE MATING AREA, TIN-LEAD ON THE CONTACT TAILS, NICKEL UNDERPLATE