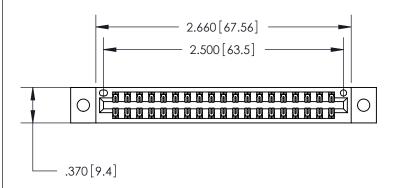

<u>Contact Dimensions:</u>
500-Wire Hole .050x.025 (1.27x0.64) - Tail LG. =.260 (6.60) .125 (3.18) Contact Spacing x .250 (6.35) Row Spacing

THIS IS A C.A.D. GENERATED DRAWING DO NOT MAKE MANUAL REVISIONS TO MASTER.

ISSUE NUMBER ORIGINAL

1

INSULATOR MATERIAL: THERMOPLASTIC POLYESTER, UL 94V-0 CONTACT MATERIAL; COPPER, NICKEL, TIN ALLOY CA-725

CONTACT PLATING: GOLD ON THE MATING AREA, TIN-LEAD ON THE CONTACT TAILS, NICKEL UNDERPLATE

YOUR CONNECTION TO QUALITY & SERVICE

**EDAC INC** TORONTO, ONTARIO CANADA

PART NUMBER: 846-038-500-202

846/896 SERIES HIGH TEMP CARD EDGE CONNECTOR

THESE DRAWINGS AND SPECIFICATIONS ARE THE PROPERTY OF EDAC INC.,AND SHALL NOT BE REPRODUCED, OR COPIED OR USED AS THE BASIS FOR THE MANUFACTURE OR SALE OF APPARATUS WITHOUT WRITTEN PERMISSION.