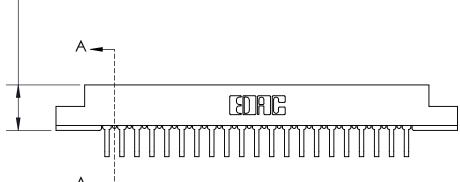

## **Contact Detail**

90 Degree Bend (Code 545 Contacts)

.156 [3.96] Contact Spacing x .200 [5.08] Row Spacing

**SECTION A-A** 

.095 [2.41] Point of Contact (Measured from bottom of Card Slot) Card Slot Accepts .054 [1.37]

to .070 [1.78] Thick P.C. Board

**See Accompanying Page for:** 

**Contact Bend Details** 

807/857 Series High Temp Card Edge Connector Part Number: 857-021-458-108

YOUR CONNECTION TO QUALITY & SERVICE

| ACAD INTEREST NO. 607 ENG MASIER |                  |
|----------------------------------|------------------|
| DRAWN: J.LEE                     | DATE: AUG. 11/09 |
| CHECKED:                         | DATE:            |
| SCALE: NTS                       | SHEET 1 OF 2     |
| DRAWING NUMBER                   | ISSUE            |