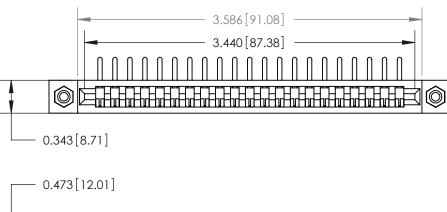

**Mounting Option** 

#4-40 Unified Threaded Inserts

## **Contact Detail**

90 Degree Bend (Code 545 Contacts)

.156 [3.96] Contact Spacing x .200 [5.08] Row Spacing

**SECTION A-A** 

.095 [2.41] Point of Contact (Measured from bottom of Card Slot) Card Slot Accepts .054 [1.37]

to .070 [1.78] Thick P.C. Board

**See Accompanying Page for:** 

**Contact Bend Details** 

807/857 Series High Temp Card Edge Connector Part Number: 857-021-458-108

YOUR CONNECTION TO QUALITY & SERVICE

| ACAD INTEREST NO. 607 ENG MASIER |                  |
|----------------------------------|------------------|
| DRAWN: J.LEE                     | DATE: AUG. 11/09 |
| CHECKED:                         | DATE:            |
| SCALE: NTS                       | SHEET 1 OF 2     |
| DRAWING NUMBER                   | ISSUE            |