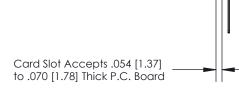

## **Contact Detail**

Wire Wrap .046x.014(1.17x0.36) - Tail LG=.495(12.57) .156 [3.96] Contact Spacing x .200 [5.08] Row Spacing

- 3.742[95.05] -3.596 [91.34] -0.343[8.71]

**SECTION A-A** 

.175 [4.45] Point of Contact (Measured from bottom of Card Slot)