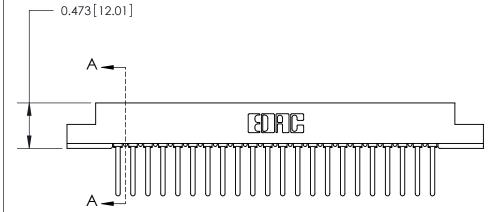

## **Contact Detail**

Wire Wrap .046x.014(1.17x0.36) - Tail LG=.495(12.57) .156 [3.96] Contact Spacing x .200 [5.08] Row Spacing

- 3.742[95.05] -3.596 [91.34] -0.343[8.71]

**SECTION A-A** 

.175 [4.45] Point of Contact (Measured from bottom of Card Slot)

**See Accompanying Page for:** 

**Contact Bend Details** 

807/857 Series High Temp Card Edge Connector Part Number: 857-022-441-108

| ACAD REFERENCE NO. 807 ENG MASTER |                  |
|-----------------------------------|------------------|
| DRAWN: J.LEE                      | DATE: AUG. 11/09 |
| CHECKED:                          | DATE:            |
| SCALE: NTS                        | SHEET 1 OF 2     |
| DRAWING NUMBER                    | ISSUE            |