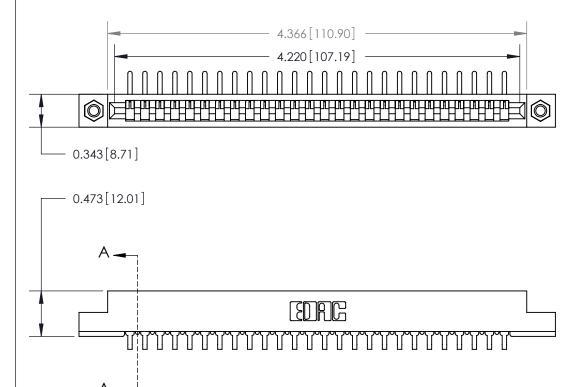

**Mounting Option** 

M3-0.5 Metric Threaded Inserts

## **Contact Detail**

90 Degree Bend (Code 527 Contacts)

.156 [3.96] Contact Spacing x .200 [5.08] Row Spacing

**SECTION A-A** 

.095 [2.41] Point of Contact (Measured from bottom of Card Slot)

**See Accompanying Page for:** 

**Contact Bend Details** 

807/857 Series High Temp Card Edge Connector Part Number: 857-026-459-107

|                    | TORONTO, ONTARIO  |
|--------------------|-------------------|
|                    | C ANADA           |
| YOUR CONNECTION TO | QUALITY & SERVICE |