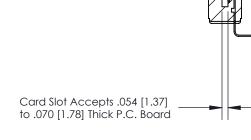

## **Contact Detail**

90 Degree Bend (Code 527 Contacts)

.156 [3.96] Contact Spacing x .200 [5.08] Row Spacing

**SECTION A-A** 

.095 [2.41] Point of Contact (Measured from bottom of Card Slot)

**See Accompanying Page for:** 