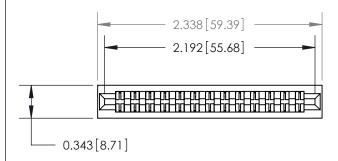

## **Contact Detail**

Extender Board Bend (Code 520 Contacts) .156 [3.96] Contact Spacing x .200 [5.08] Row Spacing

**See Accompanying Page for:** 

**Contact Bend Details** 

**SECTION A-A** 

.095 [2.41] Point of Contact (Measured from bottom of Card Slot) Card Slot Accepts .054 [1.37] to .070 [1.78] Thick P.C. Board