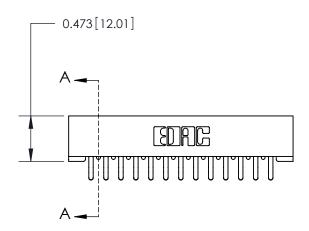

**Mounting Option** 

No Mounting Lugs

## **Contact Detail**

Extender Board Bend (Code 520 Contacts) .156 [3.96] Contact Spacing x .200 [5.08] Row Spacing

**See Accompanying Page for:** 

**Contact Bend Details** 

**SECTION A-A** 

.095 [2.41] Point of Contact (Measured from bottom of Card Slot) Card Slot Accepts .054 [1.37] to .070 [1.78] Thick P.C. Board