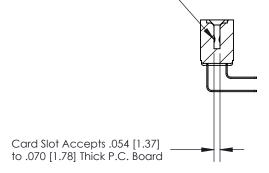

## **Contact Detail**

90 Degree Bend (Code 522 and 540 Contacts)

.156 [3.96] Contact Spacing x .200 [5.08] Row Spacing

**SECTION A-A** 

.095 [2.41] Point of Contact (Measured from bottom of Card Slot)

**See Accompanying Page for:** 