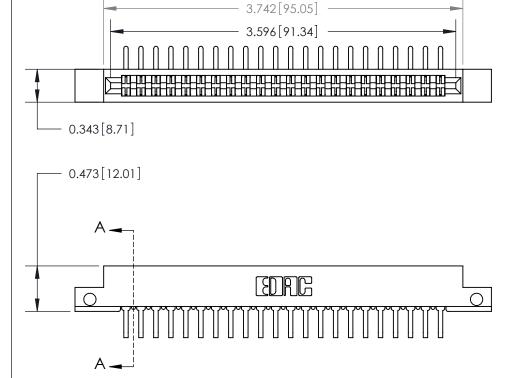

## **Contact Detail**

90 Degree Bend (Code 522 and 540 Contacts)

.156 [3.96] Contact Spacing x .200 [5.08] Row Spacing

**SECTION A-A** 

.095 [2.41] Point of Contact (Measured from bottom of Card Slot)

**See Accompanying Page for:** 