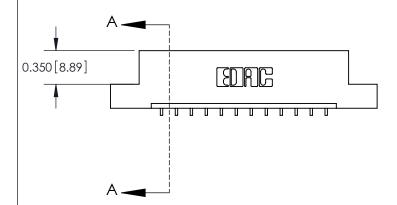

## **Contact Detail**

559-90 Degree Bend (Code 541 Contacts)

.156 [3.96] Contact Spacing x .200 [5.08] Row Spacing

THIS IS A C.A.D. GENERATED DRAWING DO NOT MAKE MANUAL REVISIONS TO MASTER.

ORIGINAL

**See Accompanying Pages for:** 

**Contact Bend Details** 

837/887 Series High Temp Card Edge Connector Part Number: 887-012-559-107

**EDAC INC** TORONTO, ONTARIO CANADA

THESE DRAWINGS AND SPECIFICATIONS ARE THE PROPERTY OF EDAC INC.,AND SHALL NOT BE REPRODUCED, OR COPIED OR USED AS THE BASIS FOR THE MANUFACTURE OR SALE OF APPARATUS WITHOUT WRITTEN PERMISSION.