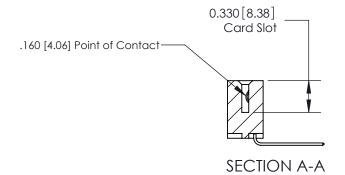

## **Contact Detail**

559-90 Degree Bend (Code 541 Contacts)

.156 [3.96] Contact Spacing x .200 [5.08] Row Spacing

THIS IS A C.A.D. GENERATED DRAWING DO NOT MAKE MANUAL REVISIONS TO MASTER.

ORIGINAL

**See Accompanying Pages for:** 

**Contact Bend Details** 

837/887 Series High Temp Card Edge Connector Part Number: 887-012-559-107

**EDAC INC** TORONTO, ONTARIO CANADA

THESE DRAWINGS AND SPECIFICATIONS ARE THE PROPERTY OF EDAC INC.,AND SHALL NOT BE REPRODUCED, OR COPIED OR USED AS THE BASIS FOR THE MANUFACTURE OR SALE OF APPARATUS WITHOUT WRITTEN PERMISSION.