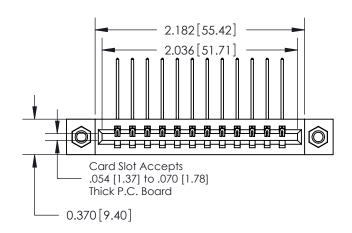

## **Contact Detail**

559-90 Degree Bend (Code 541 Contacts)

.156 [3.96] Contact Spacing x .200 [5.08] Row Spacing

THIS IS A C.A.D. GENERATED DRAWING DO NOT MAKE MANUAL REVISIONS TO MASTER.

ORIGINAL

**See Accompanying Pages for:** 

**Contact Bend Details** 

837/887 Series High Temp Card Edge Connector Part Number: 887-012-559-107

**EDAC INC** TORONTO, ONTARIO CANADA

THESE DRAWINGS AND SPECIFICATIONS ARE THE PROPERTY OF EDAC INC.,AND SHALL NOT BE REPRODUCED, OR COPIED OR USED AS THE BASIS FOR THE MANUFACTURE OR SALE OF APPARATUS WITHOUT WRITTEN PERMISSION.