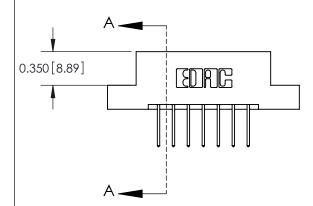

## **Contact Detail**

523-P.C. Tail .025 Sq.(0.64 Sq.) - Tail LG=.390(9.91) .156 [3.96] Contact Spacing x .200 [5.08] Row Spacing

**See Accompanying Pages for: Contact Bend Details** 

THIS IS A C.A.D. GENERATED DRAWING DO NOT MAKE MANUAL REVISIONS TO MASTER.