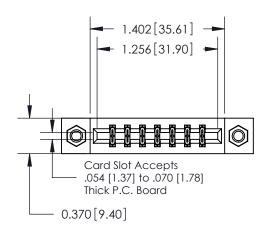

**Mounting Option** 

07-M3-0.5 Metric Threaded Inserts

## **Contact Detail**

523-P.C. Tail .025 Sq.(0.64 Sq.) - Tail LG=.390(9.91) .156 [3.96] Contact Spacing x .200 [5.08] Row Spacing





**See Accompanying Pages for: Contact Bend Details** 

THIS IS A C.A.D. GENERATED DRAWING DO NOT MAKE MANUAL REVISIONS TO MASTER.



ISSUE NUMBER ORIGINAL



837/887 Series High Temp Card Edge Connector Part Number: 887-014-523-207

YOUR CONNECTION TO QUALITY & SERVICE

**EDAC INC** TORONTO, ONTARIO CANADA

THESE DRAWINGS AND SPECIFICATIONS ARE THE PROPERTY OF EDAC INC.,AND SHALL NOT BE REPRODUCED, OR COPIED OR USED AS THE BASIS FOR THE MANUFACTURE OR SALE OF APPARATUS WITHOUT WRITTEN PERMISSION.

| ACAD REFERENCE NO. | 837 ENG MASTER   |  |  |
|--------------------|------------------|--|--|
| DRAWN: J.LEE       | DATE: OCT. 06/09 |  |  |
| CHECKED:           | DATE:            |  |  |
| SCALE: NTS         | SHEET 1 OF 2     |  |  |
| DRAWING NUMBER     | ISSUE            |  |  |
| 837