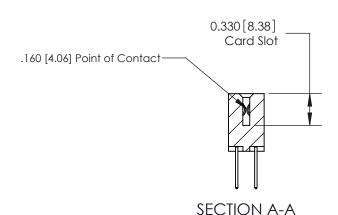

## **Contact Detail**

523-P.C. Tail .025 Sq.(0.64 Sq.) - Tail LG=.390(9.91) .156 [3.96] Contact Spacing x .200 [5.08] Row Spacing

**See Accompanying Pages for: Contact Bend Details** 

THIS IS A C.A.D. GENERATED DRAWING DO NOT MAKE MANUAL REVISIONS TO MASTER.