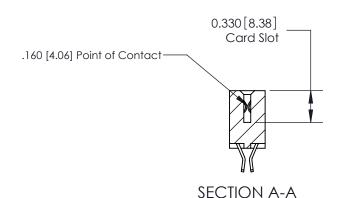

## **Contact Detail**

555-Extender Board Bend (Code 500 Contacts)

.156 [3.96] Contact Spacing x .200 [5.08] Row Spacing

**See Accompanying Pages for: Contact Bend Details** 

THIS IS A C.A.D. GENERATED DRAWING DO NOT MAKE MANUAL REVISIONS TO MASTER.