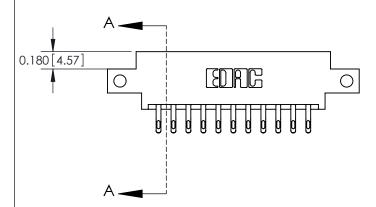

**Mounting Option** 

12-.128 (3.25) Dia. Side Mounting Holes

## **Contact Detail**

555-Extender Board Bend (Code 500 Contacts)

.156 [3.96] Contact Spacing x .200 [5.08] Row Spacing





**See Accompanying Pages for: Contact Bend Details** 

THIS IS A C.A.D. GENERATED DRAWING DO NOT MAKE MANUAL REVISIONS TO MASTER.



ISSUE NUMBER

ORIGINAL



837/887 Series High Temp Card Edge Connector Part Number: 887-022-555-812

YOUR CONNECTION TO QUALITY & SERVICE

**EDAC INC** TORONTO, ONTARIO CANADA

THESE DRAWINGS AND SPECIFICATIONS ARE THE PROPERTY OF EDAC INC.,AND SHALL NOT BE REPRODUCED, OR COPIED OR USED AS THE BASIS FOR THE MANUFACTURE OR SALE OF APPARATUS WITHOUT WRITTEN PERMISSION.

| ACAD REFERENCE NO. | 837 ENG MASTER   |  |  |
|--------------------|------------------|--|--|
| DRAWN: J.LEE       | DATE: OCT. 06/09 |  |  |
| CHECKED:           | DATE:            |  |  |
| SCALE: NTS         | SHEET 1 OF 2     |  |  |
| DRAWING NUMBER     | ISSUE            |  |  |
| 837