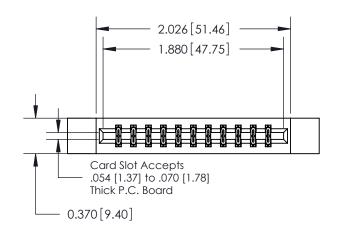

ISSUE NUMBER

ORIGINAL

837/887 Series High Temp Card Edge Connector Part Number: 887-022-555-812

YOUR CONNECTION TO QUALITY & SERVICE

**EDAC INC** TORONTO, ONTARIO CANADA

THESE DRAWINGS AND SPECIFICATIONS ARE THE PROPERTY OF EDAC INC.,AND SHALL NOT BE REPRODUCED, OR COPIED OR USED AS THE BASIS FOR THE MANUFACTURE OR SALE OF APPARATUS WITHOUT WRITTEN PERMISSION.