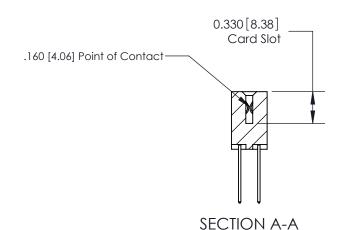

ISSUE NUMBER

ORIGINAL

1

| 837/887 Series High Temp Card Edge Connector<br>Contact Bend Detail |                                      |                                                                                                                                                                                                 | ACAD REFERENCE | NO. 837 EN | 837 ENG MASTER   |  |
|---------------------------------------------------------------------|--------------------------------------|-------------------------------------------------------------------------------------------------------------------------------------------------------------------------------------------------|----------------|------------|------------------|--|
|                                                                     |                                      |                                                                                                                                                                                                 | DRAWN: J.LEE   | DATE: OC   | DATE: OCT. 06/09 |  |
|                                                                     |                                      |                                                                                                                                                                                                 | CHECKED:       | DATE:      | DATE:            |  |
|                                                                     | EDAC INC                             | THESE DRAWINGS AND SPECIFICATIONS ARE THE PROPERTY OF EDAC INC.,AND SHALL NOT BE REPRODUCED,OR COPIED OR USED AS THE BASIS FOR THE MANUFACTURE OR SALE OF APPARATUS WITHOUT WRITTEN PERMISSION. | SCALE: NTS     | SHEET      | 2 <b>OF</b> 2    |  |
|                                                                     | TORONTO, ONTARIO                     |                                                                                                                                                                                                 | DRAWING NUMBER |            | ISSUE            |  |
|                                                                     | YOUR CONNECTION TO QUALITY & SERVICE |                                                                                                                                                                                                 | 837 Assembly   |            | 1                |  |