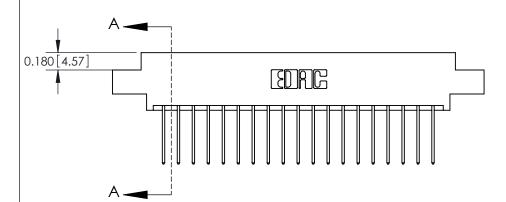

ISSUE NUMBER

ORIGINAL

**See Accompanying Pages for:** 

**Contact Bend Details** 

837/887 Series High Temp Card Edge Connector Part Number: 887-038-540-807

|                                                     | $\bigcap$ | EDAC INC         |  |  |  |
|-----------------------------------------------------|-----------|------------------|--|--|--|
| $\parallel \parallel \parallel \parallel \parallel$ |           | TORONTO, ONTARIO |  |  |  |
|                                                     |           | CANADA           |  |  |  |
| YOUR CON                                            |           |                  |  |  |  |