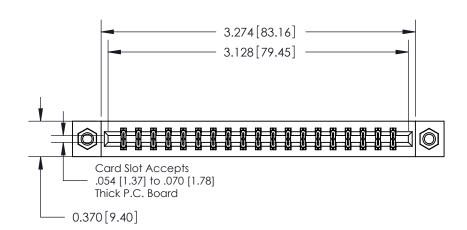

## **Contact Detail**

540-Wire Wrap .025 Sq.(0.64 Sq.) - Tail LG=.560(14.22)

.156 [3.96] Contact Spacing x .200 [5.08] Row Spacing

THIS IS A C.A.D. GENERATED DRAWING DO NOT MAKE MANUAL REVISIONS TO MASTER.