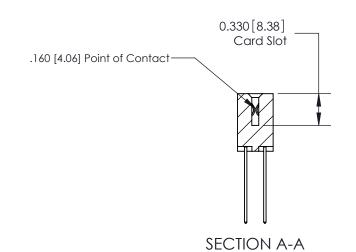

ISSUE NUMBER

ORIGINAL

1

|                     | 837/887 Series High Temp Card Edge Connector                                                                                                                                                                                                                           |                                  | ACAD REFERENCE | NO. 837 EN       | 837 ENG MASTER |  |
|---------------------|------------------------------------------------------------------------------------------------------------------------------------------------------------------------------------------------------------------------------------------------------------------------|----------------------------------|----------------|------------------|----------------|--|
| Contact Bend Detail |                                                                                                                                                                                                                                                                        | DRAWN: J.LEE                     | DATE: OC       | DATE: OCT. 06/09 |                |  |
|                     | Confact bend Defail                                                                                                                                                                                                                                                    |                                  | CHECKED:       | DATE:            | DATE:          |  |
|                     | EDAC INC TORONTO, ONTARIO CANADA YOUR CONNECTION TO QUALITY & SERVICE  THESE DRAWINGS AND SPECIFICATIONS ARE THE PROPERTY OF EDAC INC.,AND SHALL NOT BE REPRODUCED,OR COPIED OR USED AS THE BASIS FOR THE MANUFACTURE OR SALE OF APPARATUS WITHOUT WRITTEN PERMISSION. |                                  | SCALE: NTS     | SHEET            | 2 <b>OF</b> 2  |  |
|                     |                                                                                                                                                                                                                                                                        | DRAWING NUMBER                   |                | ISSUE            |                |  |
|                     |                                                                                                                                                                                                                                                                        | MANUFACTURE OR SALE OF APPARATUS | 837 Assembly   |                  | 1              |  |