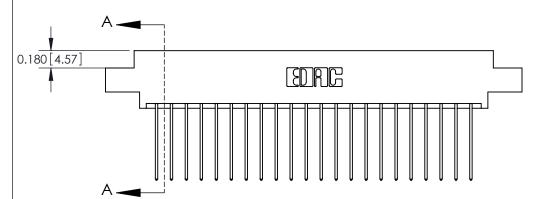

## **Contact Detail**

541-Wire Wrap .025 Sq.(0.64 Sq.) - Tail LG=.750(19.05)

.156 [3.96] Contact Spacing x .200 [5.08] Row Spacing

THIS IS A C.A.D. GENERATED DRAWING DO NOT MAKE MANUAL REVISIONS TO MASTER.