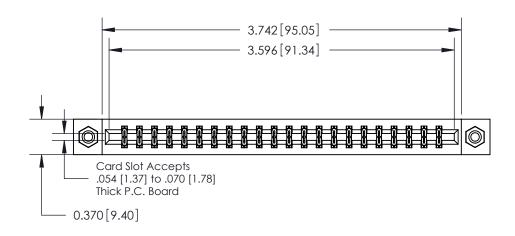

**Mounting Option** 

08-#4-40 Unified Threaded Inserts

## **Contact Detail**

541-Wire Wrap .025 Sq.(0.64 Sq.) - Tail LG=.750(19.05)

.156 [3.96] Contact Spacing x .200 [5.08] Row Spacing

THIS IS A C.A.D. GENERATED DRAWING DO NOT MAKE MANUAL REVISIONS TO MASTER.