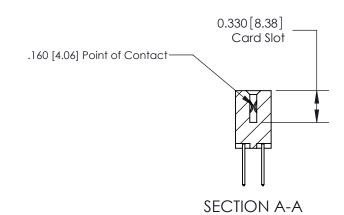

ISSUE NUMBER

ORIGINAL

DO NOT MAKE MANUAL REVISIONS TO MASTER.

4.210 [106.93] 4.064[103.23] -Card Slot Accepts .054 [1.37] to .070 [1.78] Thick P.C. Board 0.370 [9.40]

**See Accompanying Pages for:** 

**Contact Bend Details** 