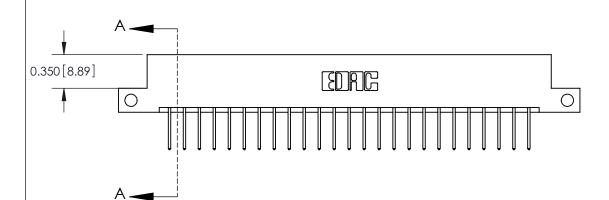

**Mounting Option** 12-.128 (3.25) Dia. Side Mounting Holes **Contact Detail** 523-P.C. Tail .025 Sq.(0.64 Sq.) - Tail LG=.390(9.91) .156 [3.96] Contact Spacing x .200 [5.08] Row Spacing

THIS IS A C.A.D. GENERATED DRAWING

ISSUE NUMBER

ORIGINAL

DO NOT MAKE MANUAL REVISIONS TO MASTER.

4.210 [106.93] 4.064[103.23] -Card Slot Accepts .054 [1.37] to .070 [1.78] Thick P.C. Board 0.370 [9.40]

**See Accompanying Pages for:** 

**Contact Bend Details** 

837/887 Series High Temp Card Edge Connector Part Number: 887-050-523-212

|                    | EDAC INC          |
|--------------------|-------------------|
|                    | TORONTO, ONTARIO  |
|                    | CANADA            |
| YOUR CONNECTION TO | QUALITY & SERVICE |