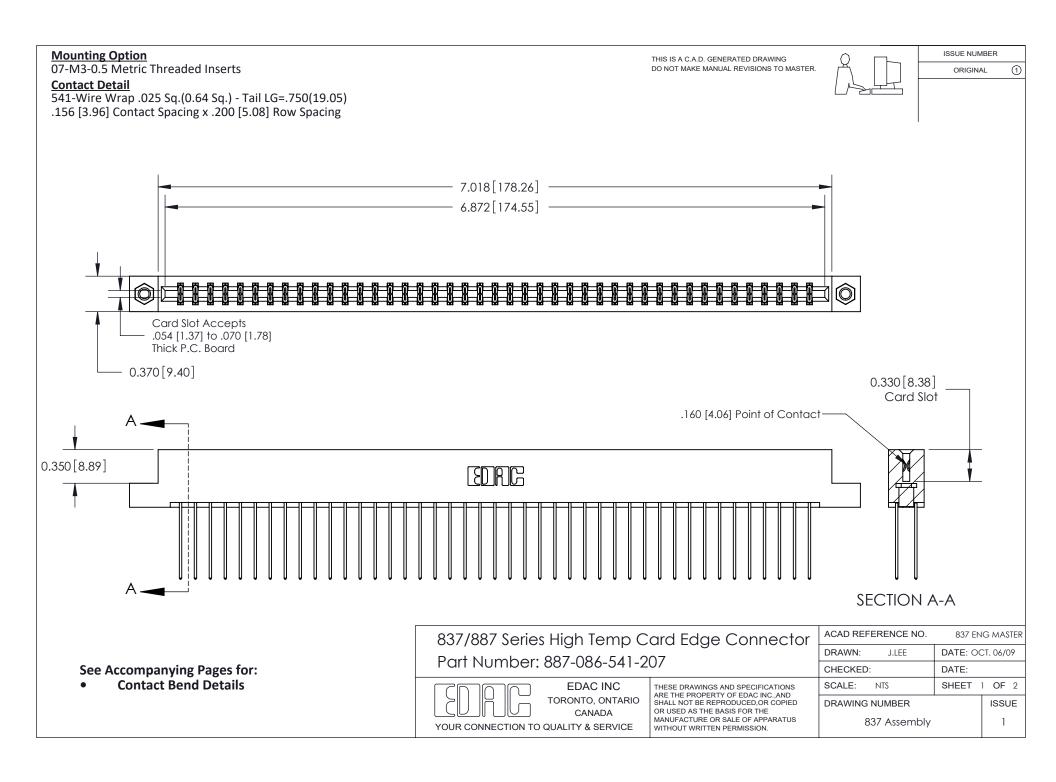

ISSUE NUMBER

ORIGINAL

1



|  | 837/887 Series High Temp Card Edge Connector<br>Contact Bend Detail   |                                                                                                                                                                                                  | ACAD REFERENCE | NO. 837 EN | 837 ENG MASTER   |  |
|--|-----------------------------------------------------------------------|--------------------------------------------------------------------------------------------------------------------------------------------------------------------------------------------------|----------------|------------|------------------|--|
|  |                                                                       |