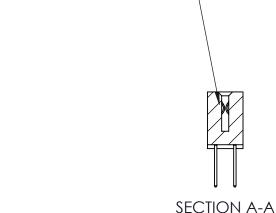

842 ENG MASTER J.LEE DATE: OCT. 06/09 SHEET 1 OF 3 NTS

842 Assembly

THIS IS A C.A.D. GENERATED DRAWING DO NOT MAKE MANUAL REVISIONS TO MASTER

ORIGINAL (1)

| 842/892 Series High Temp Card Edge Connector<br>Contact Bend Detail |                                                                                                 | ACAD REFERENCE NO. 842 ENG MASTER |             |                  |        |
|---------------------------------------------------------------------|-------------------------------------------------------------------------------------------------|-----------------------------------|-------------|------------------|--------|
|                                                                     |                                                                                                 | DRAWN:                            | J.LEE       | DATE: OCT. 06/09 |        |
|                                                                     |                                                                                                 | CHECKED:                          |             | DATE:            |        |
| EDAC INC                                                            | THESE DRAWINGS AND SPECIFICATIONS ARE THE PROPERTY OF EDAC INCAND                               | SCALE:                            | NTS         | SHEET :          | 2 OF 3 |
| TORONTO, ONTARIO                                                    | SHALL NOT BE REPRODUCED,OR COPIED OR USED AS THE BASIS FOR THE MANUFACTURE OR SALE OF APPARATUS | DRAWING                           | NUMBER      |                  | ISSUE  |
| YOUR CONNECTION TO QUALITY & SERVICE                                |                                                                                                 | 8                                 | 42 Assembly |                  | 1      |