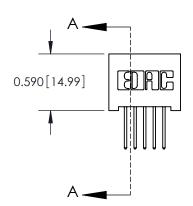

## **See Accompanying Pages for:**

- **Contact Bend Details**
- **Mounting Options**

.240 [6.10] Point of Contact-

842/892 Series High Temp Card Edge Connector Part Number: 892-010-523-201

YOUR CONNECTION TO QUALITY & SERVICE