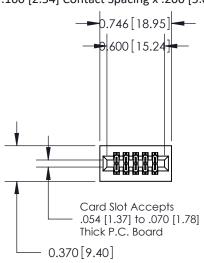

## **Contact Detail**

523-P.C. Tail .025 Sq.(0.64 Sq.) - Tail LG=.400(10.16) .100 [2.54] Contact Spacing x .200 [5.08] Row Spacing

## **See Accompanying Pages for:**

- **Contact Bend Details**
- **Mounting Options**

.240 [6.10] Point of Contact-

842/892 Series High Temp Card Edge Connector Part Number: 892-010-523-201

YOUR CONNECTION TO QUALITY & SERVICE