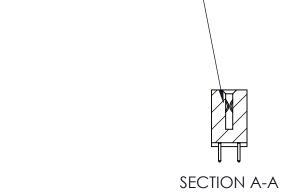

842 Assembly

THIS IS A C.A.D. GENERATED DRAWING DO NOT MAKE MANUAL REVISIONS TO MASTER

ORIGINAL (1)

| 842/892 Series High Temp Card Edge Connector<br>Contact Bend Detail           |                                                                 | ACAD REFERENCE NO. 842 ENG MASTER |             |                  |       |
|-------------------------------------------------------------------------------|-----------------------------------------------------------------|-----------------------------------|-------------|------------------|-------|
|                                                                               |                                                                 | DRAWN:                            | J.LEE       | DATE: OCT. 06/09 |       |
|                                                                               |                                                                 | CHECKED:                          |             | DATE:            |       |
| EDAC INC THESE DRAWINGS AND SPECIFICATIONS ARE THE PROPERTY OF EDAC INC., AND | SCALE:                                                          | NTS                               | SHEET :     | 2 OF 3           |       |
| TORONTO, ONTARIO                                                              | SHALL NOT BE REPRODUCED, OR COPIED OR USED AS THE BASIS FOR THE | DRAWING                           | NUMBER      |                  | ISSUE |
| YOUR CONNECTION TO QUALITY & SERVICE                                          | MANUFACTURE OR SALE OF APPARATUS                                |                                   | 42 Assembly |                  | 1     |