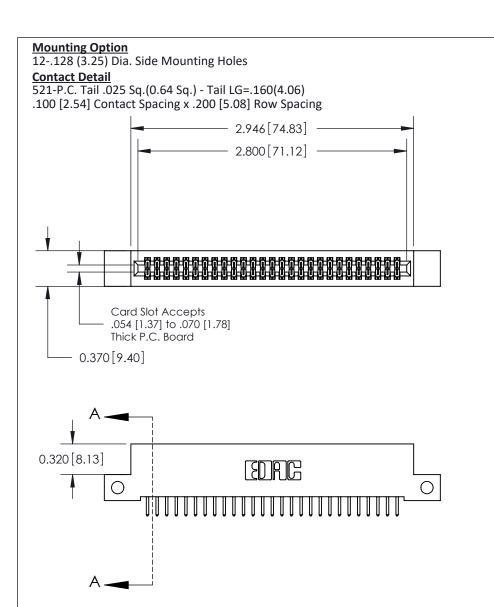

THIS IS A C.A.D. GENERATED DRAWING DO NOT MAKE MANUAL REVISIONS TO MASTER

ISSUE NUMBER

ORIGINAL

1

| 842/892 Series High Temp Card Edge Con<br>Mounting Options                 | DRAWN: J.LEE                 |         |        |  |
|----------------------------------------------------------------------------|------------------------------|---------|--------|--|
| EDAC INC THESE DRAWINGS AND SPECIFICATION ARE THE PROPERTY OF EDAC INC., A |                              | SHEET 3 | 3 OF 3 |  |
|                                                                            | ED, OR COPIED DRAWING NUMBER |         | ISSUE  |  |
| YOUR CONNECTION TO QUALITY & SERVICE WITHOUT WRITTEN PERMISS               |                              |         | 1      |  |