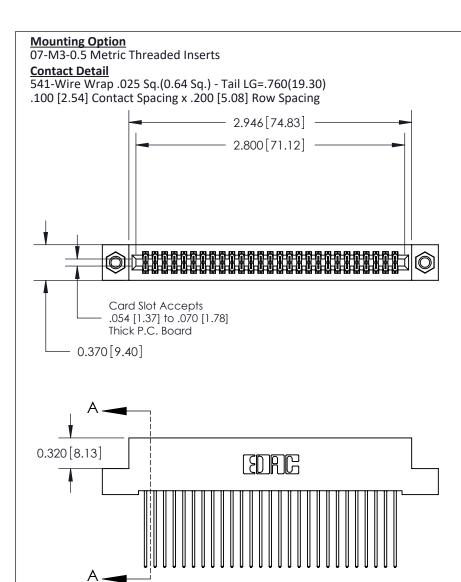

## **See Accompanying Pages for:**

- **Contact Bend Details**
- **Mounting Options**

THIS IS A C.A.D. GENERATED DRAWING DO NOT MAKE MANUAL REVISIONS TO MASTER

ORIGINAL (1)

| 842/892 Series High Temp Card Edge Connector<br>Contact Bend Detail |                                                                                                 | ACAD REFERENCE NO. 842 ENG MASTER |             |                  |        |
|---------------------------------------------------------------------|-------------------------------------------------------------------------------------------------|-----------------------------------|-------------|------------------|--------|
|                                                                     |                                                                                                 | DRAWN:                            | J.LEE       | DATE: OCT. 06/09 |        |
|                                                                     |                                                                                                 | CHECKED:                          |             | DATE:            |        |
| EDAC INC                                                            | THESE DRAWINGS AND SPECIFICATIONS ARE THE PROPERTY OF EDAC INCAND                               | SCALE:                            | NTS         | SHEET :          | 2 OF 3 |
| TORONTO, ONTARIO                                                    | SHALL NOT BE REPRODUCED,OR COPIED OR USED AS THE BASIS FOR THE MANUFACTURE OR SALE OF APPARATUS | DRAWING                           | NUMBER      |                  | ISSUE  |
| YOUR CONNECTION TO QUALITY & SERVICE                                |                                                                                                 | 8                                 | 42 Assembly |                  | 1      |