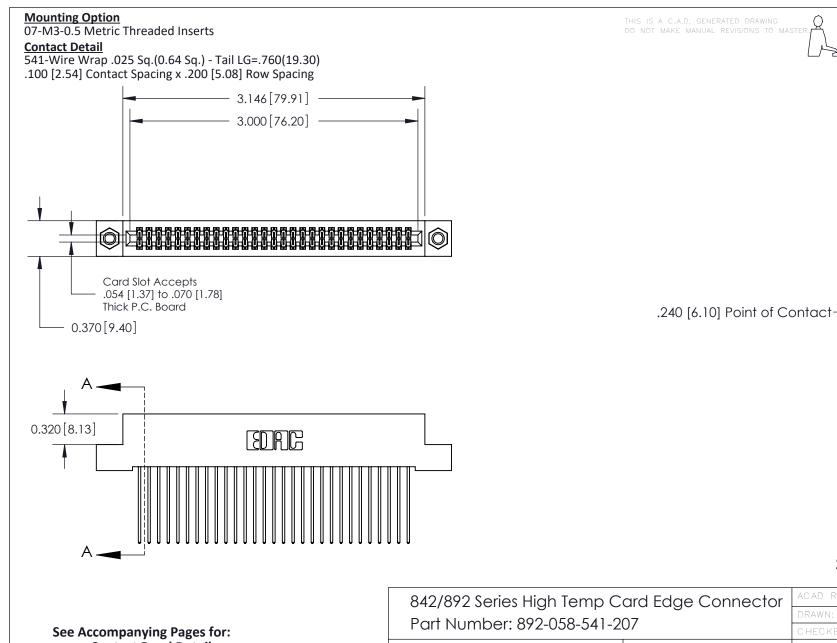

- **Contact Bend Details**
- **Mounting Options**

YOUR CONNECTION TO QUALITY & SERVICE

| ACAD REFERENCE NO | 842 ENG MASTER   |  |  |  |
|-------------------|------------------|--|--|--|
| DRAWN: J.LEE      | DATE: OCT. 06/09 |  |  |  |
| CHECKED:          | DATE:            |  |  |  |
| SCALE: NTS        | SHEET 1 OF 3     |  |  |  |
| DRAWING NUMBER    | ISSUE            |  |  |  |