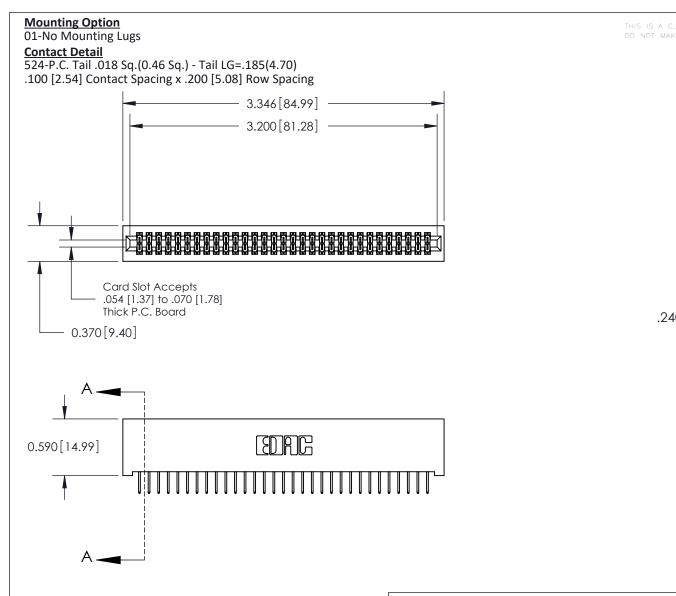

.240 [6.10] Point of Contact-

842/892 Series High Temp Card Edge Connector Part Number: 892-062-524-201

YOUR CONNECTION TO QUALITY & SERVICE

| DRAWN: J.LEE   | DATE: OCT. 06/09 |
|----------------|------------------|
| CHECKED:       | DATE:            |
| SCALE: NTS     | SHEET 1 OF 3     |
| DRAWING NUMBER | ISSUE            |

**SECTION A-A** 

842 Assembly

842 ENG MASTER

**See Accompanying Pages for:** 

- **Contact Bend Details**
- **Mounting Options**

THIS IS A C.A.D. GENERATED DRAWING DO NOT MAKE MANUAL REVISIONS TO MASTER

ORIGINAL (1)