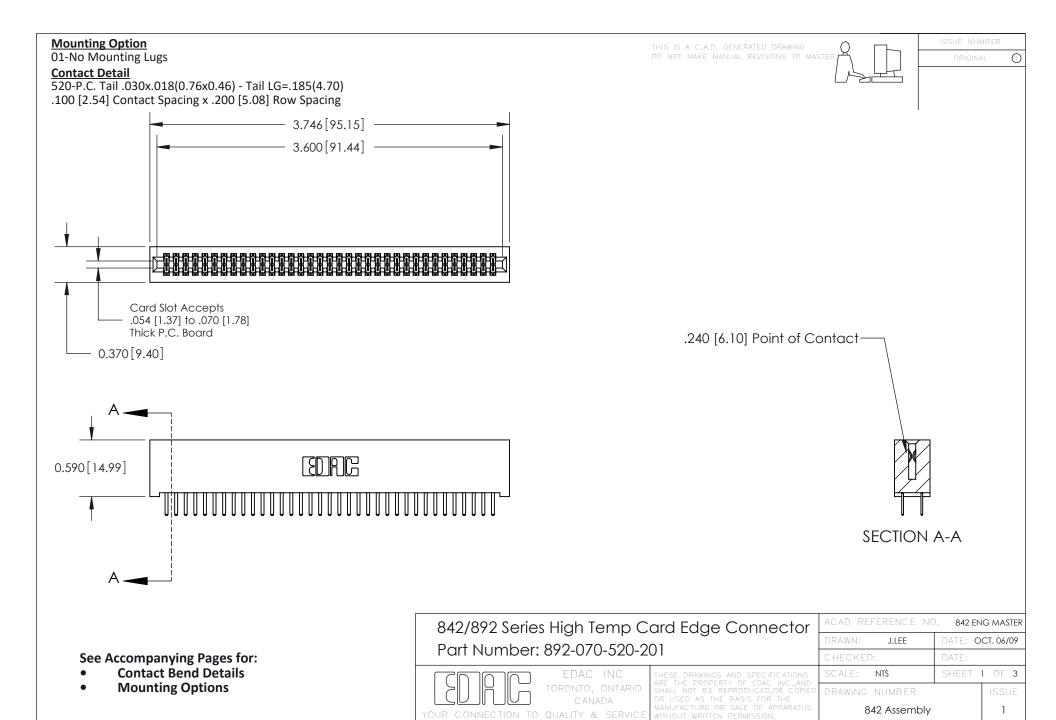

THIS IS A C.A.D. GENERATED DRAWING DO NOT MAKE MANUAL REVISIONS TO MASTER

ORIGINAL (1)



| 842/892 Series High Temp Card Edge Connector<br>Contact Bend Detail |                                                                                                 | ACAD REFERENCE NO. 842 ENG MASTER |             |                  |        |
|---------------------------------------------------------------------|-------------------------------------------------------------------------------------------------|-----------------------------------|-------------|------------------|--------|
|                                                                     |                                                                                                 | DRAWN:                            | J.LEE