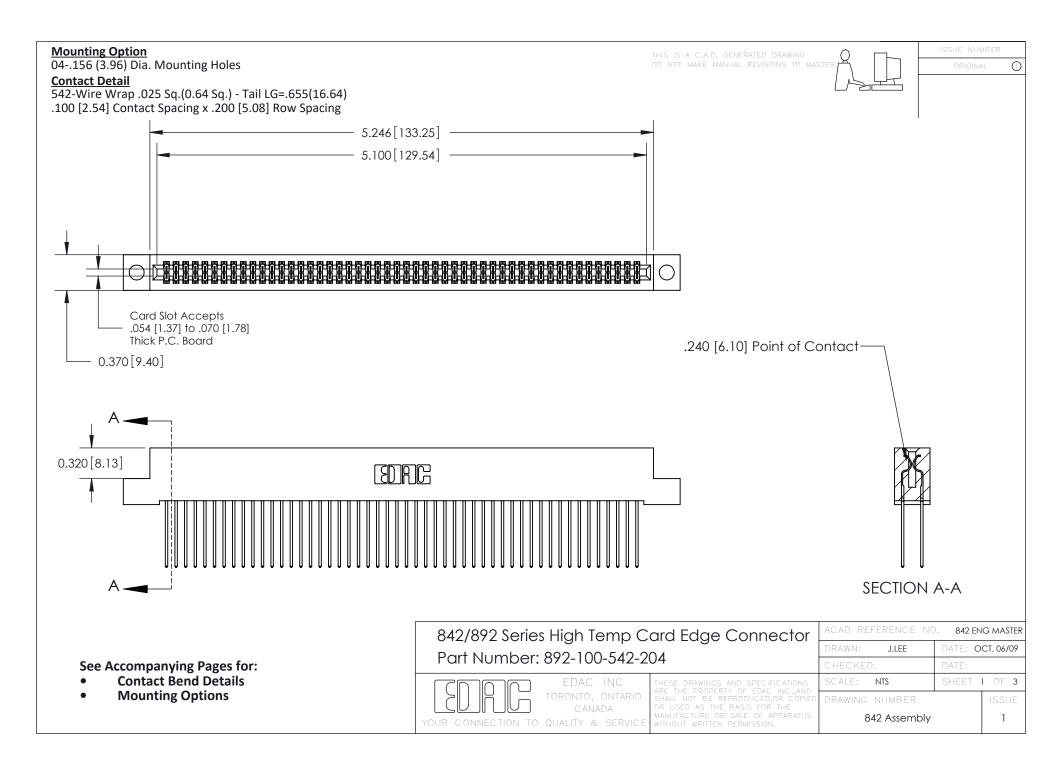

THIS IS A C.A.D. GENERATED DRAWING DO NOT MAKE MANUAL REVISIONS TO MASTER

ORIGINAL (1)



| 842/892 Series High Temp Card Edge Connector<br>Contact Bend Detail |                                                                                                 | ACAD REFERENCE NO. 842 ENG MASTER |             |                  |        |
|---------------------------------------------------------------------|-------------------------------------------------------------------------------------------------|-----------------------------------|-------------|------------------|--------|
|                                                                     |                                                                                                 | DRAWN:                            | J.LEE