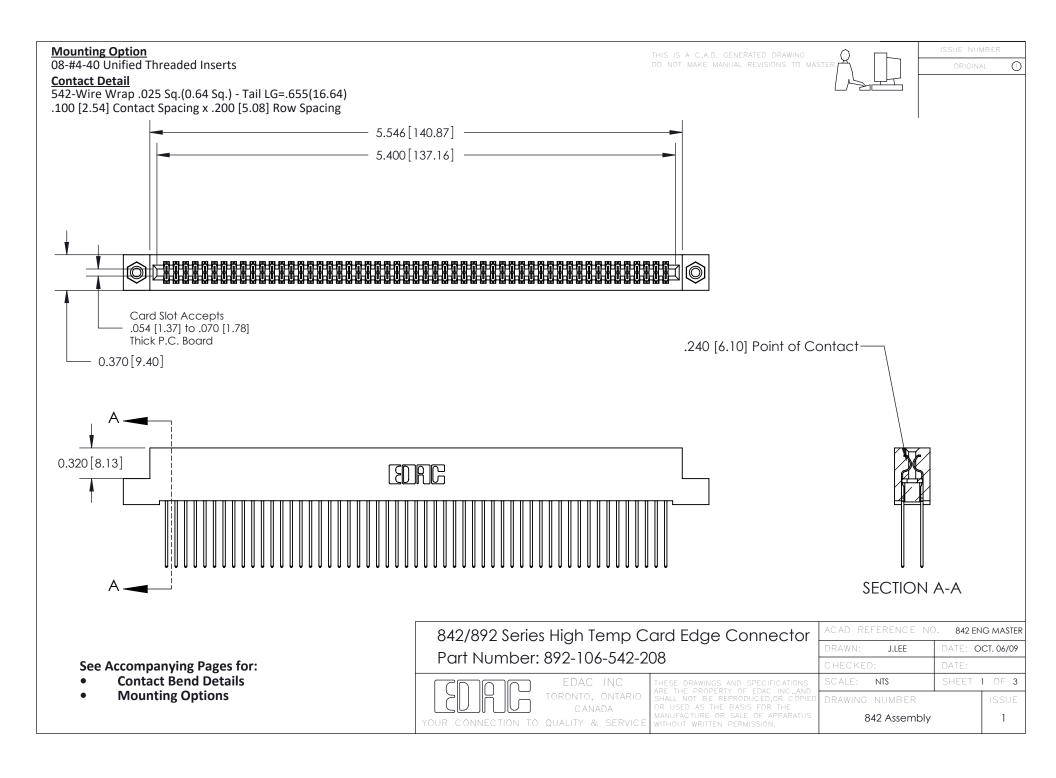

THIS IS A C.A.D. GENERATED DRAWING DO NOT MAKE MANUAL REVISIONS TO MASTER

ORIGINAL (1)



| 842/892 Series High Temp Card Edge Connector<br>Contact Bend Detail |                                                                                                 | ACAD REFERENCE NO. 842 ENG MASTER |             |                  |        |
|---------------------------------------------------------------------|-------------------------------------------------------------------------------------------------|-----------------------------------|-------------|------------------|--------|
|                                                                     |                                                                                                 | DRAWN:                            | J.LEE