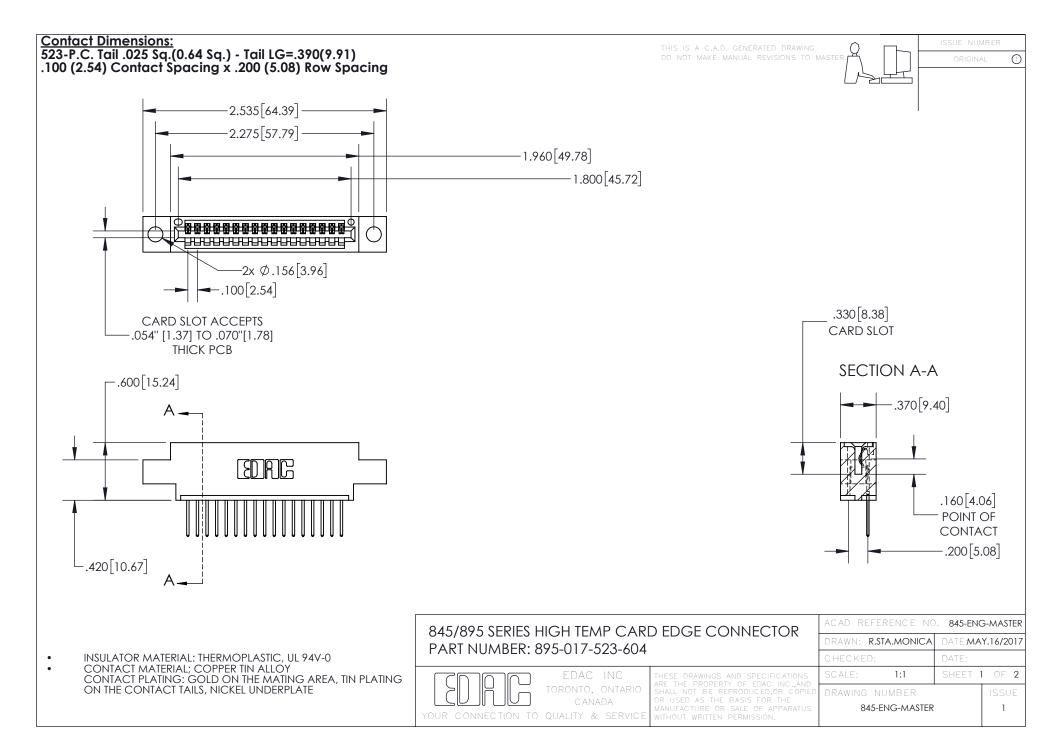

INSULATOR MATERIAL: THERMOPLASTIC POLYESTER, UL 94V-0 DAP MATERIAL AVAILABLE UPON REQUEST

**Contact Code 558** 

CONTACT MATERIAL; COPPER ALLOY CONTACT PLATING: GOLD ON THE MATING AREA, TIN PLATING ON THE CONTACT TAILS, NICKEL UNDERPLATE

## 845/895 SERIES HIGH TEMP CARD EDGE CONNECTOR CONTACT CODE 555,556,558,559,560 DIMENSIONS

YOUR CONNECTION TO QUALITY & SERVICE

Contact Code 559

|   | ACAD REFERENCE NO. 845-ENG-MASTER |                  |  |
|---|-----------------------------------|------------------|--|
|   | DRAWN: R.STA.MONICA               | DATE:MAY.16/2017 |  |
|   | CHECKED:                          | DATE:            |  |
|   | SCALE: 1:1                        | SHEET 2 OF 2     |  |
| D | DRAWING NUMBER                    | ISSUE            |  |