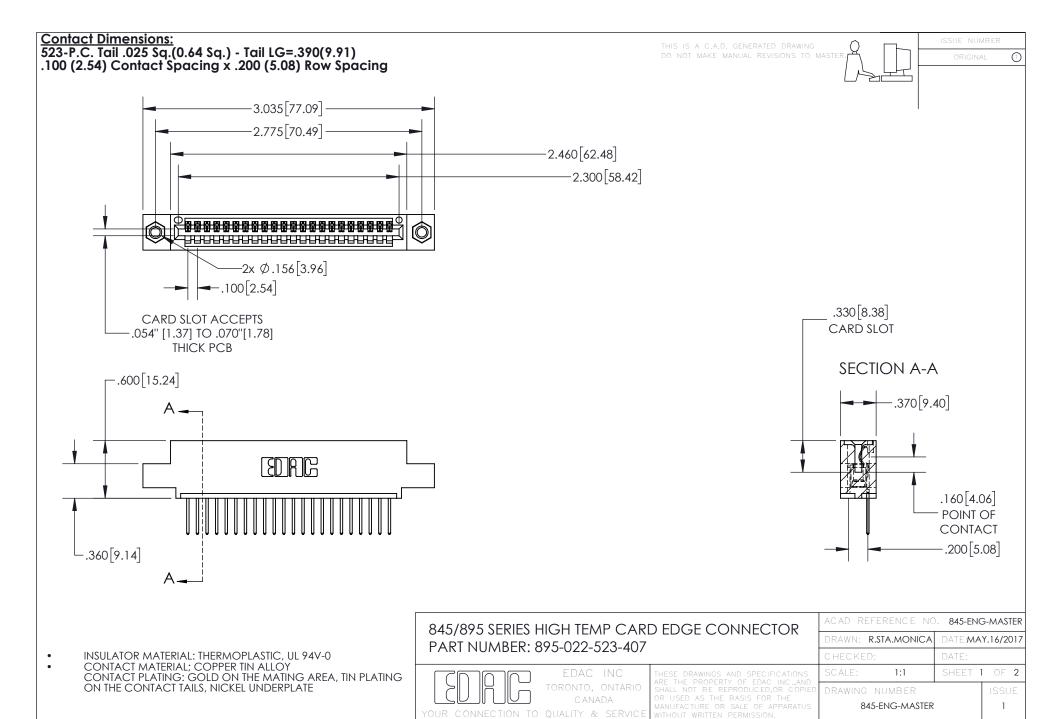

INSULATOR MATERIAL: THERMOPLASTIC POLYESTER, UL 94V-0 DAP MATERIAL AVAILABLE UPON REQUEST

**Contact Code 558** 

CONTACT MATERIAL; COPPER ALLOY CONTACT PLATING: GOLD ON THE MATING AREA, TIN PLATING ON THE CONTACT TAILS, NICKEL UNDERPLATE

## 845/895 SERIES HIGH TEMP CARD EDGE CONNECTOR CONTACT CODE 555,556,558,559,560 DIMENSIONS

YOUR CONNECTION TO QUALITY & SERVICE

Contact Code 559

|   | ACAD REFERENCE NO. 845-ENG-MASTER |                  |  |
|---|-----------------------------------|------------------|--|
|   | DRAWN: R.STA.MONICA               | DATE:MAY.16/2017 |  |
|   | CHECKED:                          | DATE:            |  |
|   | SCALE: 1:1                        | SHEET 2 OF 2     |  |
| D | DRAWING NUMBER                    | ISSUE            |  |

Contact Code 560

845-ENG-MASTER