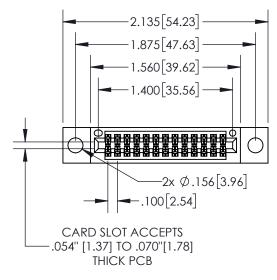

| 845/895 SERIES HIC | H TEMP CARD EDGE CONNECTOR |
|--------------------|----------------------------|
| PART NUMBER: 895   | -026-544-204               |

| ACAD REFERENCE NO. 845-ENG-MASTER |                  |       |  |
|-----------------------------------|------------------|-------|--|
| DRAWN: R.STA.MONICA               | DATE:MAY.16/2017 |       |  |
| CHECKED:                          | DATE:            |       |  |
| SCALE: 1:1                        | SHEET 1          | OF 2  |  |
| DRAWING NUMBER                    |                  | ISSUE |  |
| 845-ENG-MASTER                    | 1                |       |  |