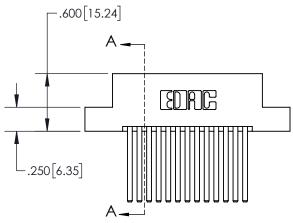

## 845/895 SERIES HIGH TEMP CARD EDGE CONNECTOR CONTACT CODE 555,556,558,559,560 DIMENSIONS

YOUR CONNECTION TO QUALITY & SERVICE

Contact Code 559

|   | ACAD REFERENCE NO   | . 845-ENG-MASTER |
|---|---------------------|------------------|
|   | DRAWN: R.STA.MONICA | DATE:MAY.16/2017 |
|   | CHECKED:            | DATE:            |
|   | SCALE: 1:1          | SHEET 2 OF 2     |
| D | DRAWING NUMBER      | ISSUE            |