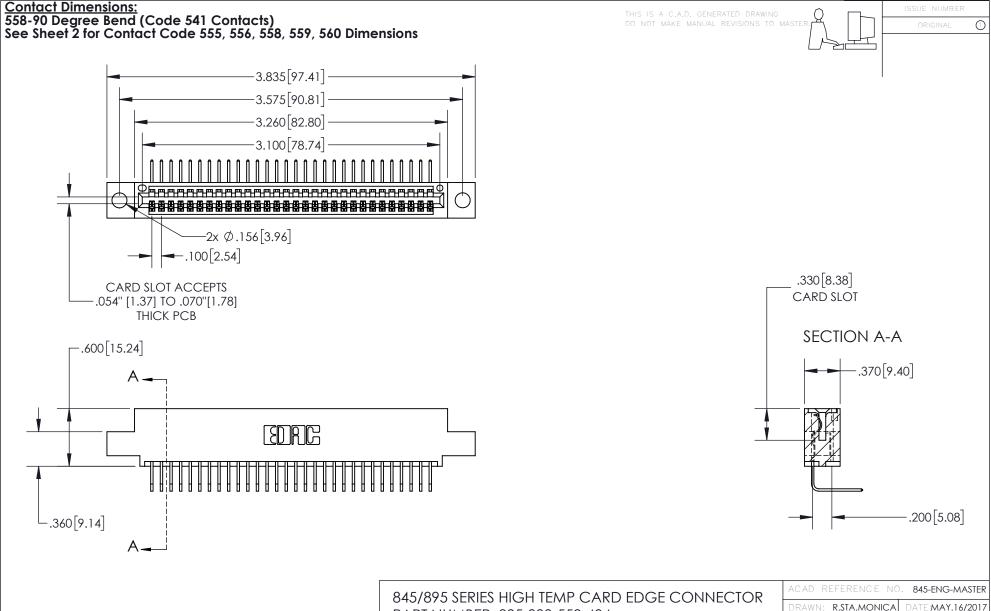

INSULATOR MATERIAL: THERMOPLASTIC, UL 94V-0

CONTACT MATERIAL; COPPER TIN ALLOY
CONTACT PLATING: GOLD ON THE MATING AREA, TIN PLATING
ON THE CONTACT TAILS, NICKEL UNDERPLATE

| 845/895 SERIES HIGH TEMP CARD EDGE CONNECTOR | R |
|----------------------------------------------|---|
| PART NUMBER: 895-030-558-404                 |   |

YOUR CONNECTION TO QUALITY & SERVICE

| ACAD REFERENCE NO. 845-ENG-MASTER |                  |  |
|-----------------------------------|------------------|--|
| DRAWN: R.STA.MONICA               | DATE:MAY.16/2017 |  |
| CHECKED:                          | DATE:            |  |
| SCALE: 1:1                        | SHEET 1 OF 2     |  |
| DRAWING NUMBER                    | ISSUE            |  |
| 845-ENG-MASTER                    | 1                |  |