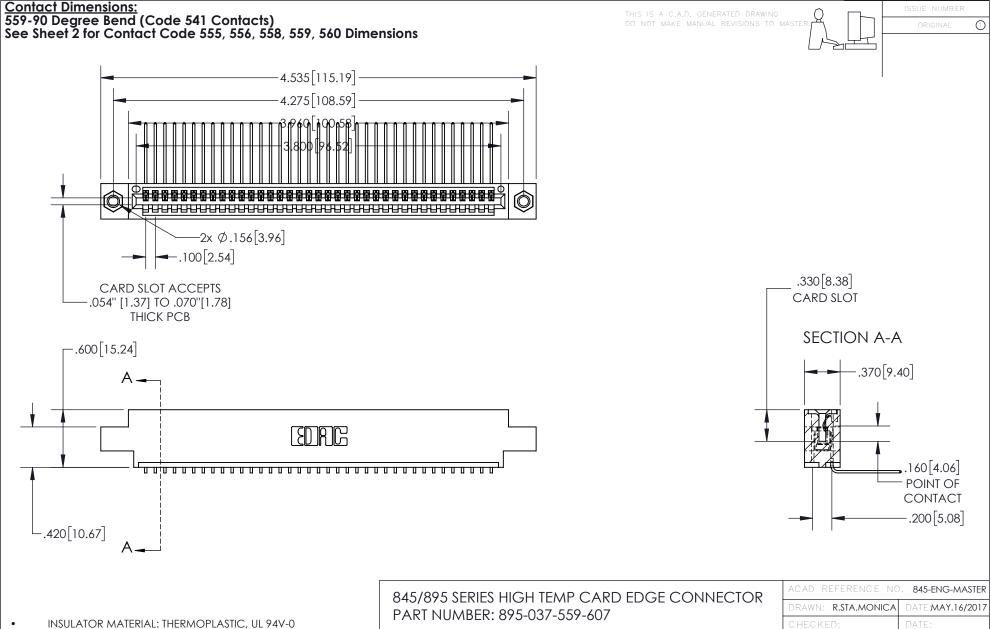

CONTACT MATERIAL; COPPER TIN ALLOY
CONTACT PLATING: GOLD ON THE MATING AREA, TIN PLATING
ON THE CONTACT TAILS, NICKEL UNDERPLATE

YOUR CONNECTION TO QUALITY & SERVICE

|   | NONE REPERENCE NO. 043 ENO MINOTER |          |          |  |
|---|------------------------------------|----------|----------|--|
|   | DRAWN: R.STA.MONICA                | DATE:MAY | .16/2017 |  |
|   | CHECKED:                           | DATE:    |          |  |
|   | SCALE: 1:1                         | SHEET 1  | OF 2     |  |
| D | DRAWING NUMBER                     |          | ISSUE    |  |
|   | 845-ENG-MASTER                     |          | 1        |  |