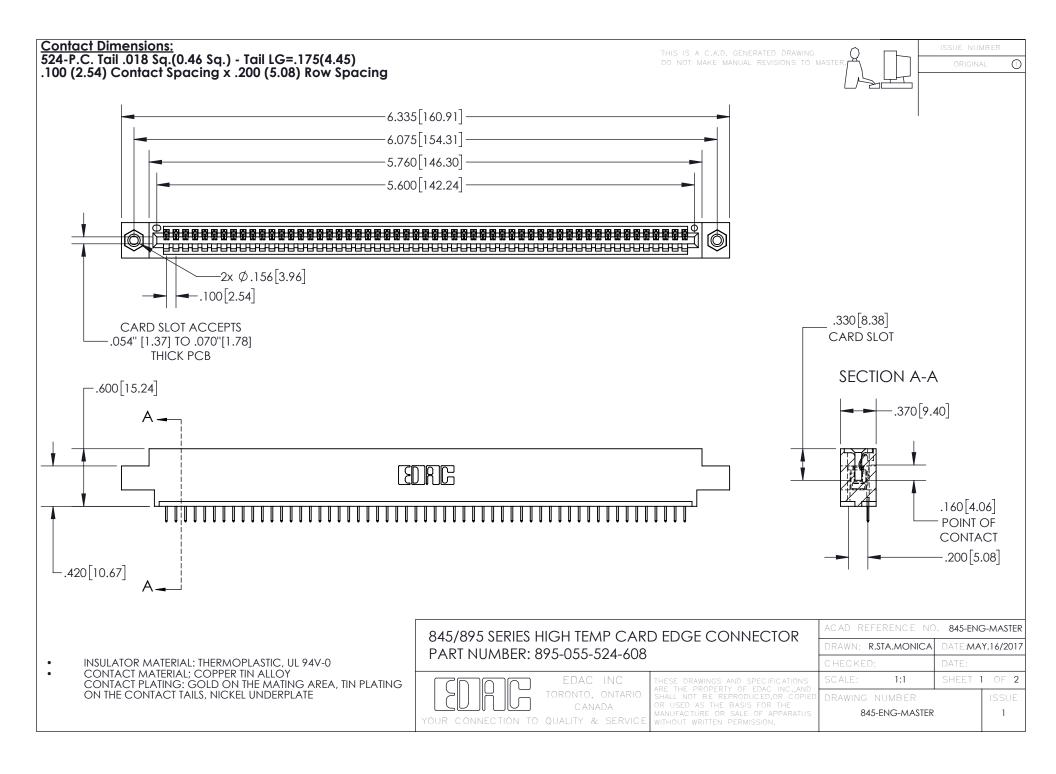

INSULATOR MATERIAL: THERMOPLASTIC POLYESTER, UL 94V-0 DAP MATERIAL AVAILABLE UPON REQUEST

**Contact Code 558** 

CONTACT MATERIAL; COPPER ALLOY CONTACT PLATING: GOLD ON THE MATING AREA, TIN PLATING ON THE CONTACT TAILS, NICKEL UNDERPLATE

## 845/895 SERIES HIGH TEMP CARD EDGE CONNECTOR CONTACT CODE 555,556,558,559,560 DIMENSIONS

YOUR CONNECTION TO QUALITY & SERVICE

Contact Code 559

|   | ACAD REFERENCE NO. 845-ENG-MASTER |                  |  |
|---|-----------------------------------|------------------|--|
|   | DRAWN: R.STA.MONICA               | DATE:MAY.16/2017 |  |
|   | CHECKED:                          | DATE:            |  |
|   | SCALE: 1:1                        | SHEET 2 OF 2     |  |
| D | DRAWING NUMBER                    | ISSUE            |  |

Contact Code 560