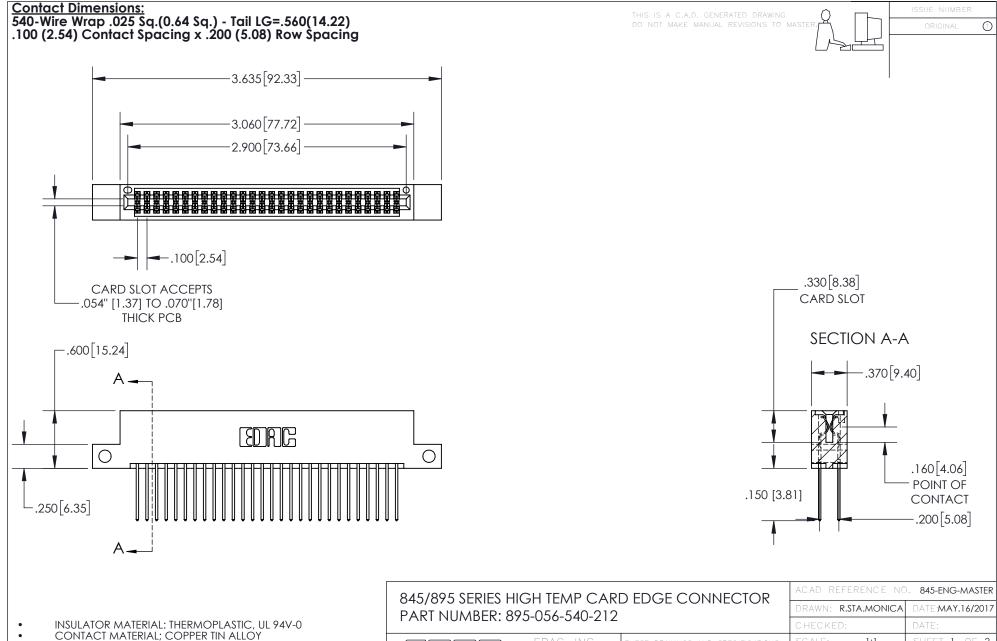

CONTACT MATERIAL; COPPER TIN ALLOY
CONTACT PLATING: GOLD ON THE MATING AREA, TIN PLATING
ON THE CONTACT TAILS, NICKEL UNDERPLATE

YOUR CONNECTION TO QUALITY & SERVICE

CANADA

| 0.0 2.10 11         |                  |
|---------------------|------------------|
| DRAWN: R.STA.MONICA | DATE:MAY.16/2017 |
| CHECKED:            | DATE:            |
| SCALE: 1:1          | SHEET 1 OF 2     |
| DRAWING NUMBER      | ISSUE            |
| 845-ENG-MASTER      | 1                |