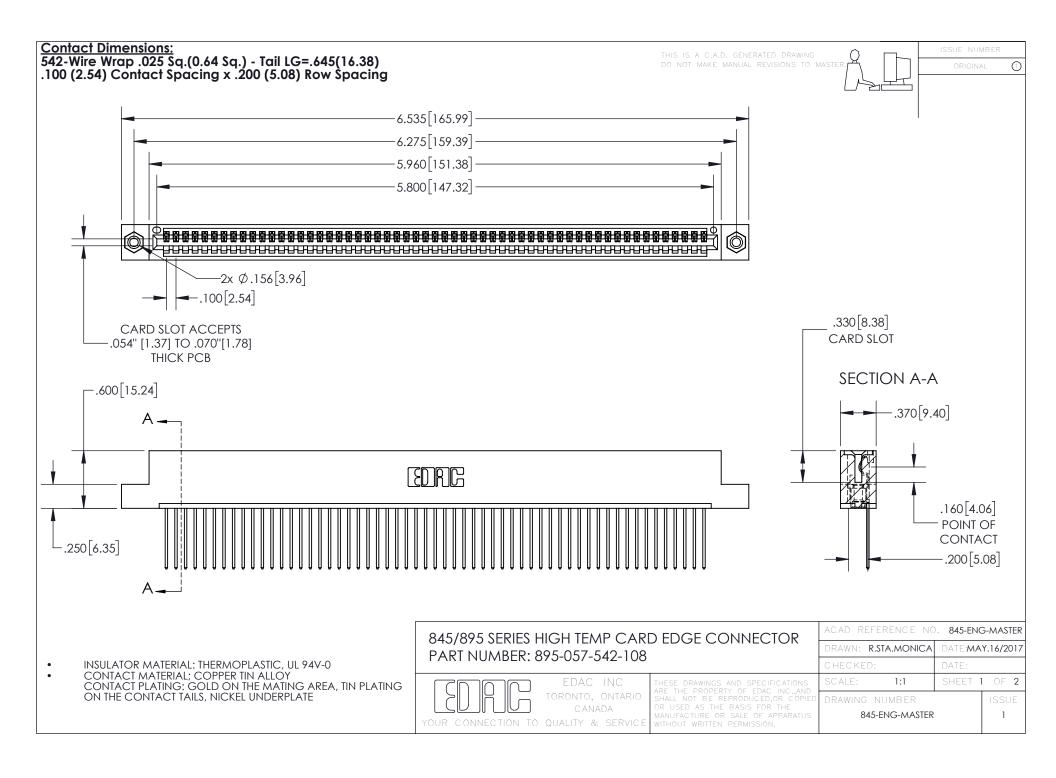

INSULATOR MATERIAL: THERMOPLASTIC POLYESTER, UL 94V-0 DAP MATERIAL AVAILABLE UPON REQUEST

**Contact Code 558** 

CONTACT MATERIAL; COPPER ALLOY CONTACT PLATING: GOLD ON THE MATING AREA, TIN PLATING ON THE CONTACT TAILS, NICKEL UNDERPLATE

## 845/895 SERIES HIGH TEMP CARD EDGE CONNECTOR CONTACT CODE 555,556,558,559,560 DIMENSIONS

YOUR CONNECTION TO QUALITY & SERVICE

Contact Code 559

|   | ACAD REFERENCE NO. 845-ENG-MASTER |                  |  |
|---|-----------------------------------|------------------|--|
|   | DRAWN: R.STA.MONICA               | DATE:MAY.16/2017 |  |
|   | CHECKED:                          | DATE:            |  |
|   | SCALE: 1:1                        | SHEET 2 OF 2     |  |
| D | DRAWING NUMBER                    | ISSUE            |  |

Contact Code 560

845-ENG-MASTER