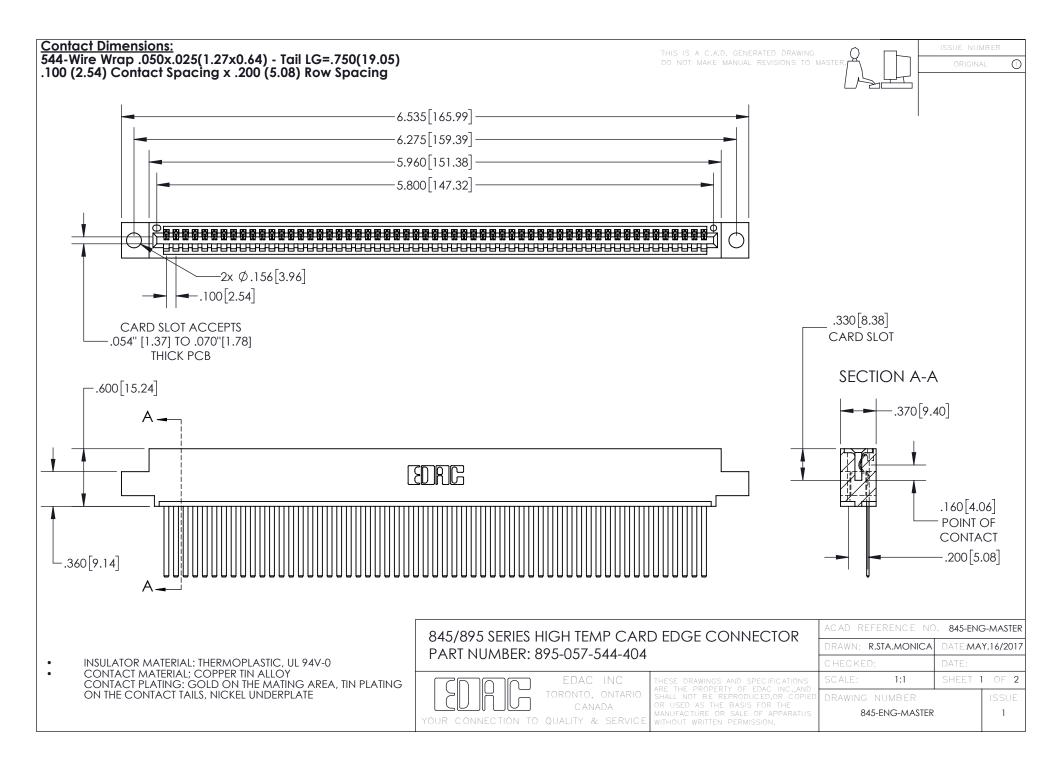

INSULATOR MATERIAL: THERMOPLASTIC POLYESTER, UL 94V-0 DAP MATERIAL AVAILABLE UPON REQUEST

**Contact Code 558** 

CONTACT MATERIAL; COPPER ALLOY CONTACT PLATING: GOLD ON THE MATING AREA, TIN PLATING ON THE CONTACT TAILS, NICKEL UNDERPLATE

## 845/895 SERIES HIGH TEMP CARD EDGE CONNECTOR CONTACT CODE 555,556,558,559,560 DIMENSIONS

YOUR CONNECTION TO QUALITY & SERVICE

Contact Code 559

|   | ACAD REFERENCE NO. 845-ENG-MASTER |                  |  |
|---|-----------------------------------|------------------|--|
|   | DRAWN: R.STA.MONICA               | DATE:MAY.16/2017 |  |
|   | CHECKED:                          | DATE:            |  |
|   | SCALE: 1:1                        | SHEET 2 OF 2     |  |
| D | DRAWING NUMBER                    | ISSUE            |  |

Contact Code 560