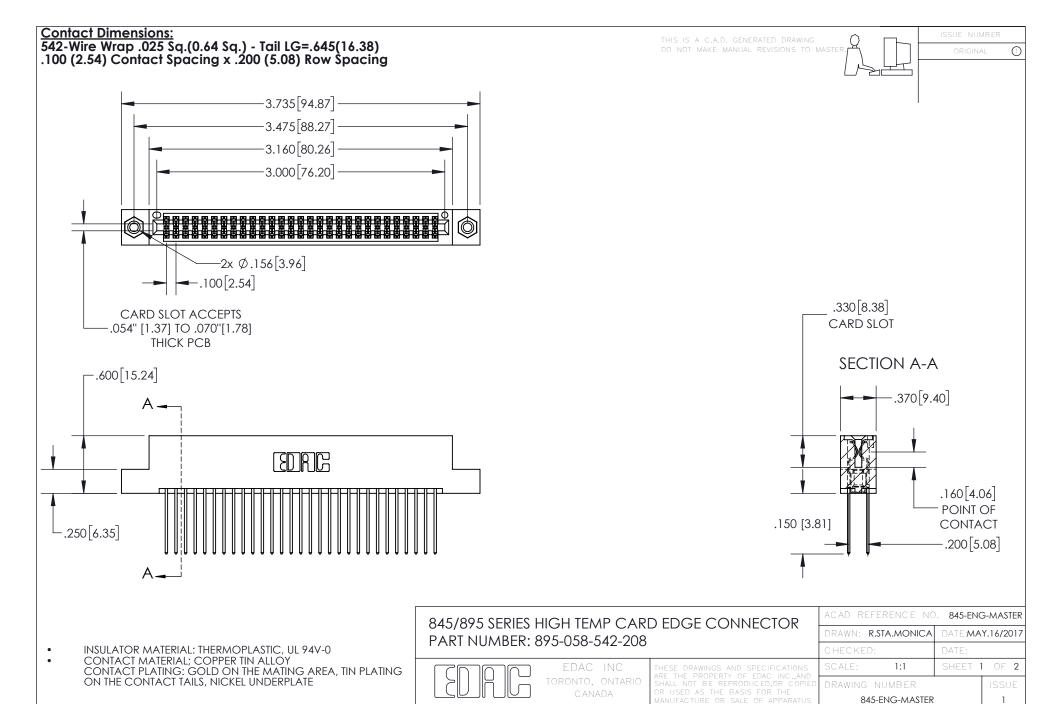

YOUR CONNECTION TO QUALITY & SERVICE

- INSULATOR MATERIAL: THERMOPLASTIC POLYESTER, UL 94V-0 DAP MATERIAL AVAILABLE UPON REQUEST
- CONTACT MATERIAL; COPPER ALLOY

CONTACT PLATING: GOLD ON THE MATING AREA, TIN PLATING ON THE CONTACT TAILS, NICKEL UNDERPLATE