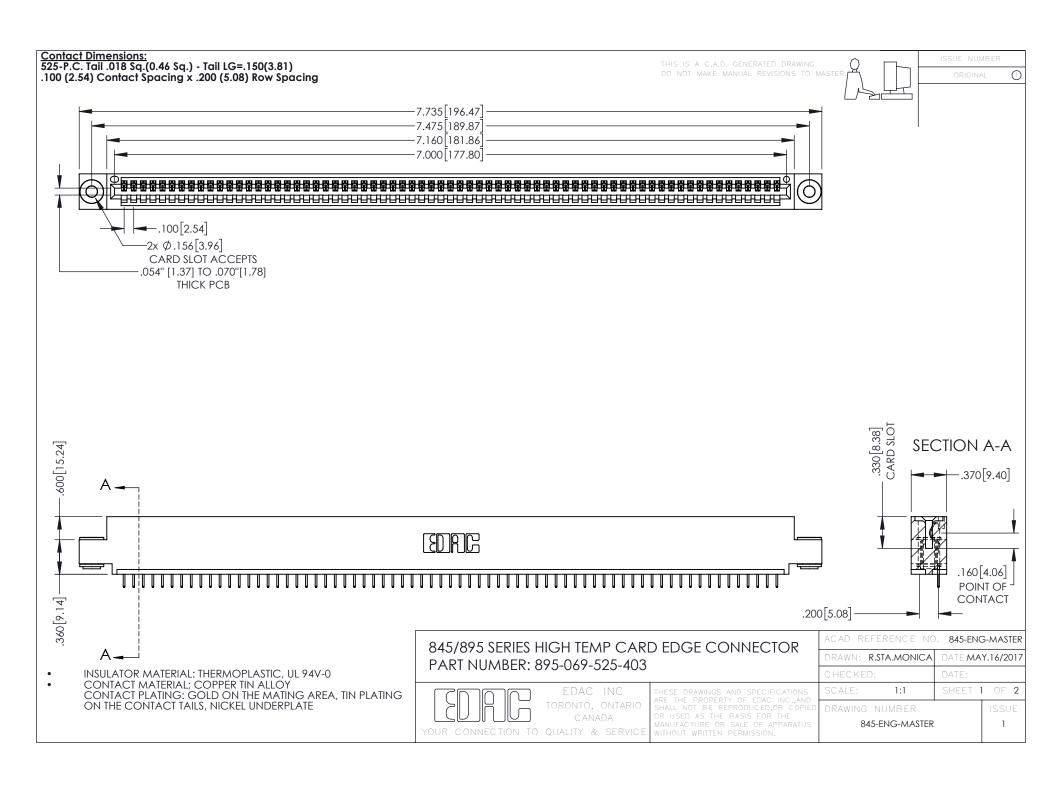

## 845/895 SERIES HIGH TEMP CARD EDGE CONNECTOR CONTACT CODE 555,556,558,559,560 DIMENSIONS

YOUR CONNECTION TO QUALITY & SERVICE

|   | ACAD REFERENCE NO. 845-ENG-MASTER |                  |
|---|-----------------------------------|------------------|
|   | DRAWN: R.STA.MONICA               | DATE:MAY.16/2017 |
|   | CHECKED:                          | DATE:            |
|   | SCALE: 1:1                        | SHEET 2 OF 2     |
| D | DRAWING NUMBER                    | ISSUE            |