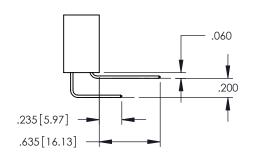

## **Contact Code 558**

845/895 SERIES HIGH TEMP CARD EDGE CONNECTOR CONTACT CODE 555,556,558,559,560 DIMENSIONS

YOUR CONNECTION TO QUALITY & SERVICE

|    | ACAD REFERENCE NO   | . 845-ENG-MASTER |
|----|---------------------|------------------|
|    | DRAWN: R.STA.MONICA | DATE:MAY.16/2017 |
|    | CHECKED:            | DATE:            |
| ED | SCALE: 1:1          | SHEET 2 OF 2     |
|    | DRAWING NUMBER      | ISSUE            |