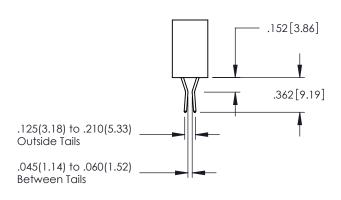

## **Contact Code 559**

Contact Code 560

INSULATOR MATERIAL: THERMOPLASTIC POLYESTER, UL 94V-0 DAP MATERIAL AVAILABLE UPON REQUEST

CONTACT MATERIAL; COPPER ALLOY

CONTACT PLATING: GOLD ON THE MATING AREA, TIN PLATING ON THE CONTACT TAILS, NICKEL UNDERPLATE

845/895 SERIES HIGH TEMP CARD EDGE CONNECTOR CONTACT CODE 555,556,558,559,560 DIMENSIONS

YOUR CONNECTION TO QUALITY & SERVICE

|    | ACAD REFERENCE NO   | . 845-ENG-MASTER |
|----|---------------------|------------------|
|    | DRAWN: R.STA.MONICA | DATE:MAY.16/2017 |
|    | CHECKED:            | DATE:            |
| ED | SCALE: 1:1          | SHEET 2 OF 2     |
|    | DRAWING NUMBER      | ISSUE            |