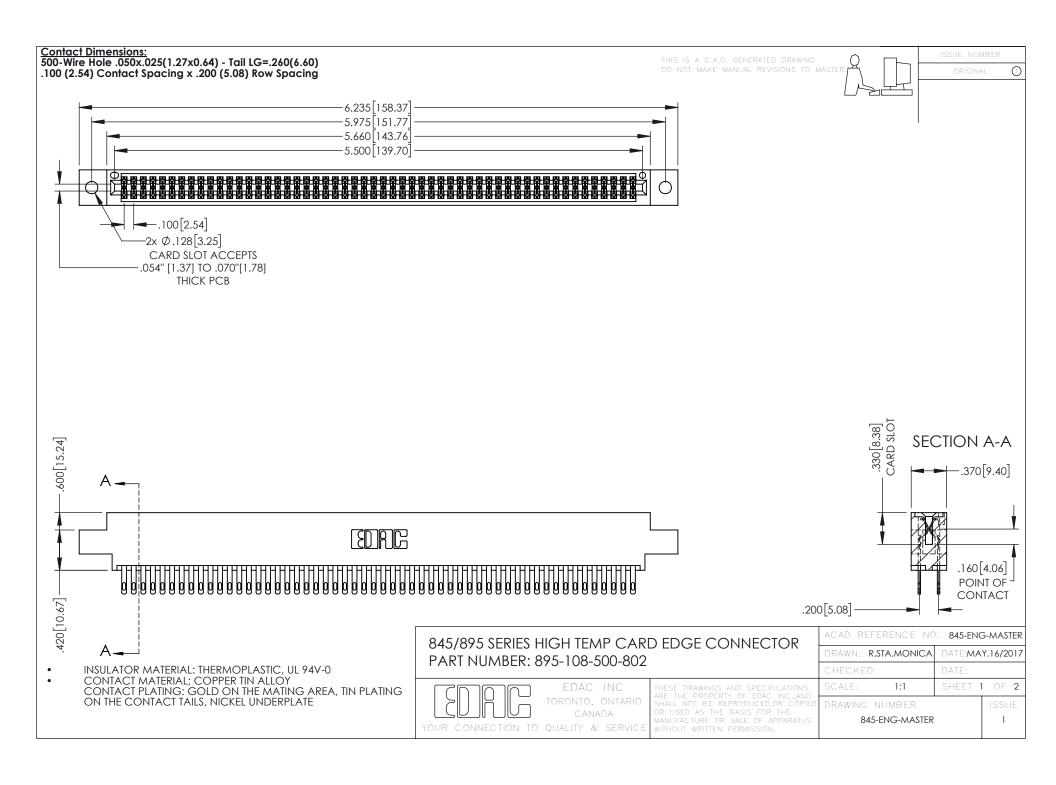

845/895 SERIES HIGH TEMP CARD EDGE CONNECTOR CONTACT CODE 555,556,558,559,560 DIMENSIONS

YOUR CONNECTION TO QUALITY & SERVICE

|    | ACAD REFERENCE NO   | . 845-ENG-MASTER |
|----|---------------------|------------------|
|    | DRAWN: R.STA.MONICA | DATE:MAY.16/2017 |
|    | CHECKED:            | DATE:            |
| ED | SCALE: 1:1          | SHEET 2 OF 2     |
|    | DRAWING NUMBER      | ISSUE            |

845-ENG-MASTER