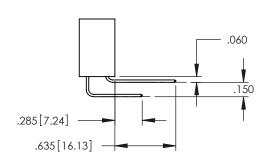

## **Contact Code 559**

Contact Code 560

INSULATOR MATERIAL: THERMOPLASTIC POLYESTER, UL 94V-0 DAP MATERIAL AVAILABLE UPON REQUEST

CONTACT MATERIAL; COPPER ALLOY

CONTACT PLATING: GOLD ON THE MATING AREA, TIN PLATING ON THE CONTACT TAILS, NICKEL UNDERPLATE

845/895 SERIES HIGH TEMP CARD EDGE CONNECTOR CONTACT CODE 555,556,558,559,560 DIMENSIONS

YOUR CONNECTION TO QUALITY & SERVICE

|    | ACAD REFERENCE NO   | . 845-ENG-MASTER |
|----|---------------------|------------------|
|    | DRAWN: R.STA.MONICA | DATE:MAY.16/2017 |
|    | CHECKED:            | DATE:            |
| ED | SCALE: 1:1          | SHEET 2 OF 2     |
|    | DRAWING NUMBER      | ISSUE            |