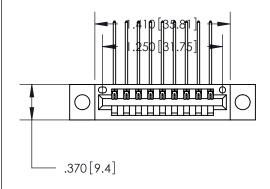

846/896 SERIES HIGH TEMP CARD EDGE CONNECTOR PART NUMBER: 896-009-559-104

YOUR CONNECTION TO QUALITY & SERVICE

**EDAC INC** TORONTO, ONTARIO CANADA

THESE DRAWINGS AND SPECIFICATIONS ARE THE PROPERTY OF EDAC INC., AND SHALL NOT BE REPRODUCED, OR COPIED OR USED AS THE BASIS FOR THE MANUFACTURE OR SALE OF APPARATUS WITHOUT WRITTEN PERMISSION.

<u>Contact Dimensions:</u>
559-90 Degree Bend (Code 541 Contacts)
See Sheet 2 for Contact Code 555, 556, 558, 559, 560 Dimensions

THIS IS A C.A.D. GENERATED DRAWING DO NOT MAKE MANUAL REVISIONS TO MASTER.