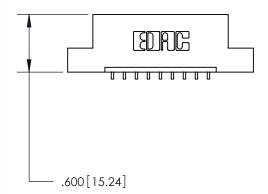

846/896 SERIES HIGH TEMP CARD EDGE CONNECTOR PART NUMBER: 896-009-559-104

YOUR CONNECTION TO QUALITY & SERVICE

**EDAC INC** TORONTO, ONTARIO CANADA

THESE DRAWINGS AND SPECIFICATIONS ARE THE PROPERTY OF EDAC INC., AND SHALL NOT BE REPRODUCED, OR COPIED OR USED AS THE BASIS FOR THE MANUFACTURE OR SALE OF APPARATUS WITHOUT WRITTEN PERMISSION.