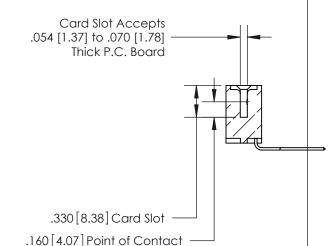

**Contact Code 560** 

INSULATOR MATERIAL: THERMOPLASTIC POLYESTER, UL 94V-0 CONTACT MATERIAL; COPPER, NICKEL, TIN ALLOY CA-725 CONTACT PLATING: GOLD ON THE MATING AREA, TIN-LEAD ON THE CONTACT TAILS, NICKEL UNDERPLATE

**Contact Code 558** 

## 846/896 SERIES HIGH TEMP CARD EDGE CONNECTOR CONTACT CODE 555,556,558,559,560 DIMENSIONS

.150 [3.81]

YOUR CONNECTION TO QUALITY & SERVICE

**Contact Code 559** 

**EDAC INC** TORONTO, ONTARIO CANADA

THESE DRAWINGS AND SPECIFICATIONS ARE THE PROPERTY OF EDAC INC.,AND SHALL NOT BE REPRODUCED, OR COPIED OR USED AS THE BASIS FOR THE MANUFACTURE OR SALE OF APPARATUS WITHOUT WRITTEN PERMISSION.