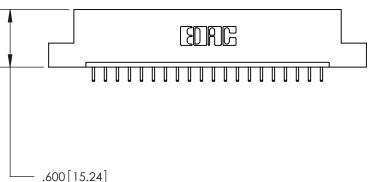

THIS IS A C.A.D. GENERATED DRAWING DO NOT MAKE MANUAL REVISIONS TO MASTER.

ISSUE NUMBER

.165[4.19]

.375 [9.54]

ORIGINAL

1

.060 [1.52] .125(3.18) to .210(5.33) **Outside Tails** .125(3.18) to .210(5.33) **Outside Tails** 