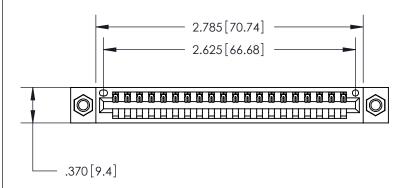

Contact Dimensions: 521-P.C. Tail .025 Sq. (0.64 Sq.) - Tail LG. =.150 (3.81) .125 (3.18) Contact Spacing x .250 (6.35) Row Spacing

THIS IS A C.A.D. GENERATED DRAWING DO NOT MAKE MANUAL REVISIONS TO MASTER.

Card Slot Accepts .054 [1.37] to .070 [1.78] Thick P.C. Board

.330[8.38] Card Slot -.160 [4.07] Point of Contact - ISSUE NUMBER

ORIGINAL

1

846/896 SERIES HIGH TEMP CARD EDGE CONNECTOR PART NUMBER: 896-020-521-107