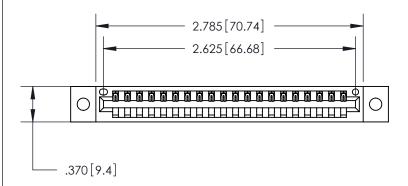

Contact Dimensions: 522-P.C. Tail .025 Sq. (0.64 Sq.) - Tail LG. =.440 (11.18) .125 (3.18) Contact Spacing x .250 (6.35) Row Spacing

THIS IS A C.A.D. GENERATED DRAWING DO NOT MAKE MANUAL REVISIONS TO MASTER.

ISSUE NUMBER

ORIGINAL

1

.600 [15.24]

INSULATOR MATERIAL: THERMOPLASTIC POLYESTER, UL 94V-0 CONTACT MATERIAL; COPPER, NICKEL, TIN ALLOY CA-725

CONTACT PLATING: GOLD ON THE MATING AREA, TIN-LEAD

ON THE CONTACT TAILS, NICKEL UNDERPLATE

846/896 SERIES HIGH TEMP CARD EDGE CONNECTOR PART NUMBER: 896-020-522-102

YOUR CONNECTION TO QUALITY & SERVICE

**EDAC INC** TORONTO, ONTARIO CANADA

THESE DRAWINGS AND SPECIFICATIONS ARE THE PROPERTY OF EDAC INC.,AND SHALL NOT BE REPRODUCED, OR COPIED OR USED AS THE BASIS FOR THE MANUFACTURE OR SALE OF APPARATUS WITHOUT WRITTEN PERMISSION.