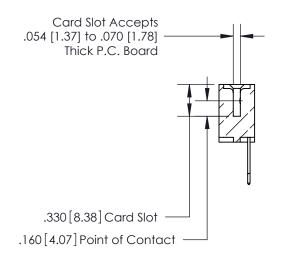

THIS IS A C.A.D. GENERATED DRAWING DO NOT MAKE MANUAL REVISIONS TO MASTER.

ISSUE NUMBER

.165[4.19]

.375 [9.54]

ORIGINAL

1

.060 [1.52] .125(3.18) to .210(5.33) **Outside Tails** .125(3.18) to .210(5.33) **Outside Tails** 

**Contact Code 560** 

INSULATOR MATERIAL: THERMOPLASTIC POLYESTER, UL 94V-0 CONTACT MATERIAL; COPPER, NICKEL, TIN ALLOY CA-725 CONTACT PLATING: GOLD ON THE MATING AREA, TIN-LEAD ON THE CONTACT TAILS, NICKEL UNDERPLATE

**Contact Code 558** 

## 846/896 SERIES HIGH TEMP CARD EDGE CONNECTOR CONTACT CODE 555,556,558,559,560 DIMENSIONS

.150 [3.81]

YOUR CONNECTION TO QUALITY & SERVICE

**Contact Code 559** 

**EDAC INC** TORONTO, ONTARIO CANADA

THESE DRAWINGS AND SPECIFICATIONS ARE THE PROPERTY OF EDAC INC.,AND SHALL NOT BE REPRODUCED, OR COPIED OR USED AS THE BASIS FOR THE MANUFACTURE OR SALE OF APPARATUS WITHOUT WRITTEN PERMISSION.