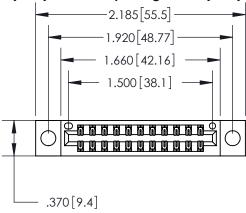

Contact Dimensions: 526-P.C. Tail .018 Sq. (0.46 Sq.) - Tail LG. =.350 (8.89) .125 (3.18) Contact Spacing x .250 (6.35) Row Spacing

- INSULATOR MATERIAL: THERMOPLASTIC POLYESTER, UL 94V-0 CONTACT MATERIAL; COPPER, NICKEL, TIN ALLOY CA-725
- CONTACT PLATING: GOLD ON THE MATING AREA, TIN-LEAD ON THE CONTACT TAILS, NICKEL UNDERPLATE

THIS IS A C.A.D. GENERATED DRAWING DO NOT MAKE MANUAL REVISIONS TO MASTER.

846/896 SERIES HIGH TEMP CARD EDGE CONNECTOR PART NUMBER: 896-022-526-204

**EDAC INC** TORONTO, ONTARIO CANADA

THESE DRAWINGS AND SPECIFICATIONS ARE THE PROPERTY OF EDAC INC.,AND SHALL NOT BE REPRODUCED, OR COPIED OR USED AS THE BASIS FOR THE MANUFACTURE OR SALE OF APPARATUS WITHOUT WRITTEN PERMISSION.