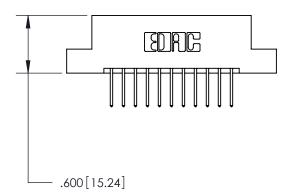

THIS IS A C.A.D. GENERATED DRAWING DO NOT MAKE MANUAL REVISIONS TO MASTER.

846/896 SERIES HIGH TEMP CARD EDGE CONNECTOR PART NUMBER: 896-022-526-204

**EDAC INC** TORONTO, ONTARIO CANADA

THESE DRAWINGS AND SPECIFICATIONS ARE THE PROPERTY OF EDAC INC.,AND SHALL NOT BE REPRODUCED, OR COPIED OR USED AS THE BASIS FOR THE MANUFACTURE OR SALE OF APPARATUS WITHOUT WRITTEN PERMISSION.

| ACAD REFERENCE NO. | 846-ENG-MASTER   |
|--------------------|------------------|
| DRAWN: J.LEE       | DATE: APR. 22/09 |
| CHECKED:           | DATE:            |
| SCALE: 1:1         | SHEET 1 OF 2     |
| DRAWING NUMBER     | ISSUE            |
| 846-ENG-MASTER     | 1                |