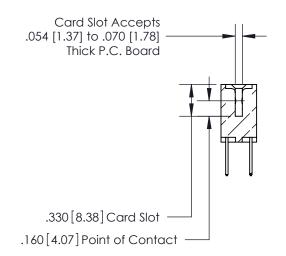

**Contact Code 560** 

INSULATOR MATERIAL: THERMOPLASTIC POLYESTER, UL 94V-0 CONTACT MATERIAL; COPPER, NICKEL, TIN ALLOY CA-725 CONTACT PLATING: GOLD ON THE MATING AREA, TIN-LEAD ON THE CONTACT TAILS, NICKEL UNDERPLATE

**Contact Code 558** 

## 846/896 SERIES HIGH TEMP CARD EDGE CONNECTOR CONTACT CODE 555,556,558,559,560 DIMENSIONS

.150 [3.81]

YOUR CONNECTION TO QUALITY & SERVICE

**Contact Code 559** 

**EDAC INC** TORONTO, ONTARIO CANADA

THESE DRAWINGS AND SPECIFICATIONS ARE THE PROPERTY OF EDAC INC.,AND SHALL NOT BE REPRODUCED, OR COPIED OR USED AS THE BASIS FOR THE MANUFACTURE OR SALE OF APPARATUS WITHOUT WRITTEN PERMISSION.