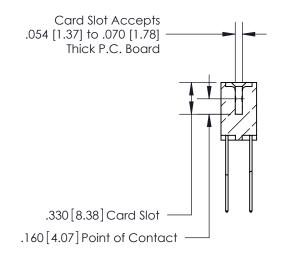

**Contact Code 560** 

INSULATOR MATERIAL: THERMOPLASTIC POLYESTER, UL 94V-0 CONTACT MATERIAL; COPPER, NICKEL, TIN ALLOY CA-725 CONTACT PLATING: GOLD ON THE MATING AREA, TIN-LEAD ON THE CONTACT TAILS, NICKEL UNDERPLATE

**Contact Code 558** 

## 846/896 SERIES HIGH TEMP CARD EDGE CONNECTOR CONTACT CODE 555,556,558,559,560 DIMENSIONS

.150 [3.81]

YOUR CONNECTION TO QUALITY & SERVICE

**Contact Code 559** 

**EDAC INC** TORONTO, ONTARIO CANADA

THESE DRAWINGS AND SPECIFICATIONS ARE THE PROPERTY OF EDAC INC.,AND SHALL NOT BE REPRODUCED, OR COPIED OR USED AS THE BASIS FOR THE MANUFACTURE OR SALE OF APPARATUS WITHOUT WRITTEN PERMISSION.