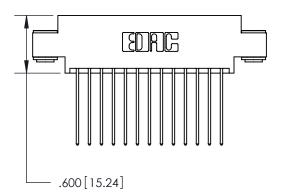

THIS IS A C.A.D. GENERATED DRAWING DO NOT MAKE MANUAL REVISIONS TO MASTER.

846/896 SERIES HIGH TEMP CARD EDGE CONNECTOR PART NUMBER: 896-026-541-803

**EDAC INC** TORONTO, ONTARIO CANADA

THESE DRAWINGS AND SPECIFICATIONS ARE THE PROPERTY OF EDAC INC.,AND SHALL NOT BE REPRODUCED, OR COPIED OR USED AS THE BASIS FOR THE MANUFACTURE OR SALE OF APPARATUS WITHOUT WRITTEN PERMISSION.