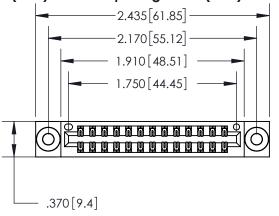

<u>Contact Dimensions:</u> 541-Wire Wrap .025 Sq. (0.64 Sq.) - Tail LG. =.750 (19.05) .125 (3.18) Contact Spacing x .250 (6.35) Row Spacing

INSULATOR MATERIAL: THERMOPLASTIC POLYESTER, UL 94V-0 CONTACT MATERIAL; COPPER, NICKEL, TIN ALLOY CA-725 CONTACT PLATING: GOLD ON THE MATING AREA, TIN-LEAD ON THE CONTACT TAILS, NICKEL UNDERPLATE

THIS IS A C.A.D. GENERATED DRAWING DO NOT MAKE MANUAL REVISIONS TO MASTER.

846/896 SERIES HIGH TEMP CARD EDGE CONNECTOR PART NUMBER: 896-026-541-803

**EDAC INC** TORONTO, ONTARIO CANADA

THESE DRAWINGS AND SPECIFICATIONS ARE THE PROPERTY OF EDAC INC.,AND SHALL NOT BE REPRODUCED, OR COPIED OR USED AS THE BASIS FOR THE MANUFACTURE OR SALE OF APPARATUS WITHOUT WRITTEN PERMISSION.