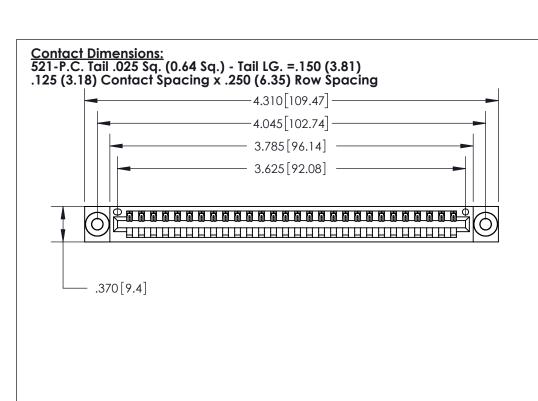

THIS IS A C.A.D. GENERATED DRAWING DO NOT MAKE MANUAL REVISIONS TO MASTER.

ISSUE NUMBER ORIGINAL

.600 [15.24]

INSULATOR MATERIAL: THERMOPLASTIC POLYESTER, UL 94V-0 CONTACT MATERIAL; COPPER, NICKEL, TIN ALLOY CA-725 CONTACT PLATING: GOLD ON THE MATING AREA, TIN-LEAD

ON THE CONTACT TAILS, NICKEL UNDERPLATE

846/896 SERIES HIGH TEMP CARD EDGE CONNECTOR PART NUMBER: 896-028-521-103

YOUR CONNECTION TO QUALITY & SERVICE

**EDAC INC** TORONTO, ONTARIO CANADA

THESE DRAWINGS AND SPECIFICATIONS ARE THE PROPERTY OF EDAC INC.,AND SHALL NOT BE REPRODUCED, OR COPIED OR USED AS THE BASIS FOR THE MANUFACTURE OR SALE OF APPARATUS WITHOUT WRITTEN PERMISSION.

| ACAD REFERENCE NO. | 846-ENG-MASTER   |
|--------------------|------------------|
| DRAWN: J.LEE       | DATE: APR. 22/09 |
| CHECKED:           | DATE:            |
| SCALE: 1:1         | SHEET 1 OF 2     |
| DRAWING NUMBER     | ISSUE            |
| 846-ENG-MASTER     | 1                |