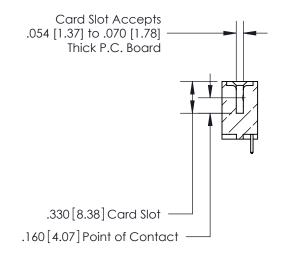

THIS IS A C.A.D. GENERATED DRAWING DO NOT MAKE MANUAL REVISIONS TO MASTER.

ISSUE NUMBER

.165[4.19]

.375 [9.54]

ORIGINAL

1

.060 [1.52] .125(3.18) to .210(5.33) **Outside Tails** .125(3.18) to .210(5.33) **Outside Tails** 