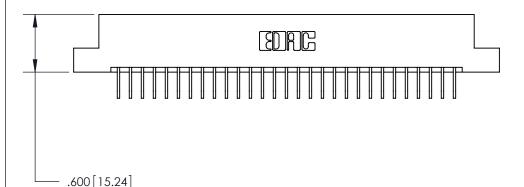

THIS IS A C.A.D. GENERATED DRAWING DO NOT MAKE MANUAL REVISIONS TO MASTER.

ISSUE NUMBER ORIGINAL

.330 [8.38] Card Slot .160 [4.07] Point of Contact -

Card Slot Accepts .054 [1.37] to .070 [1.78] Thick P.C. Board

INSULATOR MATERIAL: THERMOPLASTIC POLYESTER, UL 94V-0 CONTACT MATERIAL; COPPER, NICKEL, TIN ALLOY CA-725

CONTACT PLATING: GOLD ON THE MATING AREA, TIN-LEAD ON THE CONTACT TAILS, NICKEL UNDERPLATE

846/896 SERIES HIGH TEMP CARD EDGE CONNECTOR PART NUMBER: 896-029-558-107