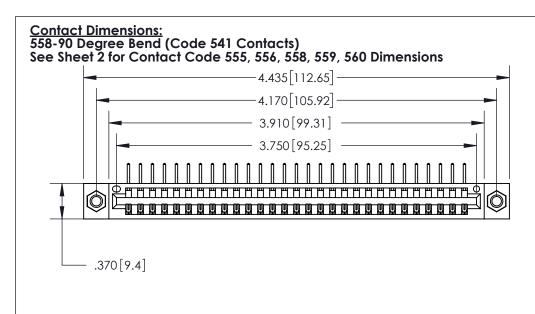

THIS IS A C.A.D. GENERATED DRAWING DO NOT MAKE MANUAL REVISIONS TO MASTER.

ISSUE NUMBER ORIGINAL

.330 [8.38] Card Slot .160 [4.07] Point of Contact -

Card Slot Accepts .054 [1.37] to .070 [1.78] Thick P.C. Board

INSULATOR MATERIAL: THERMOPLASTIC POLYESTER, UL 94V-0 CONTACT MATERIAL; COPPER, NICKEL, TIN ALLOY CA-725

CONTACT PLATING: GOLD ON THE MATING AREA, TIN-LEAD ON THE CONTACT TAILS, NICKEL UNDERPLATE

846/896 SERIES HIGH TEMP CARD EDGE CONNECTOR PART NUMBER: 896-029-558-107