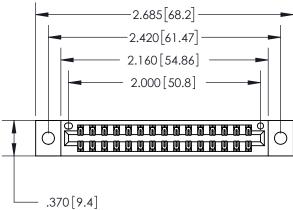

THIS IS A C.A.D. GENERATED DRAWING DO NOT MAKE MANUAL REVISIONS TO MASTER.

| 846/896 SERIES HIGH TEMP CARD EDGE CONNECTOR | ? |
|----------------------------------------------|---|
| PART NUMBER: 896-030-556-802                 |   |

| ACAD REFERENCE NO. | 846-ENG-MASTER   |
|--------------------|------------------|
| DRAWN: J.LEE       | DATE: APR. 22/09 |
| CHECKED:           | DATE:            |
| SCALE: 1:1         | SHEET 1 OF 2     |
| DRAWING NUMBER     | ISSUE            |
| 846-ENG-MASTER     | 1                |