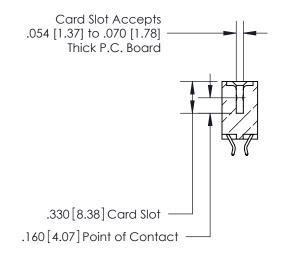

Contact Dimensions: 556-Extender Board Bend (Code 520 Contacts) See Sheet 2 for Contact Code 555, 556, 558, 559, 560 Dimensions

INSULATOR MATERIAL: THERMOPLASTIC POLYESTER, UL 94V-0 CONTACT MATERIAL; COPPER, NICKEL, TIN ALLOY CA-725 CONTACT PLATING: GOLD ON THE MATING AREA, TIN-LEAD ON THE CONTACT TAILS, NICKEL UNDERPLATE

**Contact Code 560** 

INSULATOR MATERIAL: THERMOPLASTIC POLYESTER, UL 94V-0 CONTACT MATERIAL; COPPER, NICKEL, TIN ALLOY CA-725 CONTACT PLATING: GOLD ON THE MATING AREA, TIN-LEAD ON THE CONTACT TAILS, NICKEL UNDERPLATE

**Contact Code 558** 

## 846/896 SERIES HIGH TEMP CARD EDGE CONNECTOR CONTACT CODE 555,556,558,559,560 DIMENSIONS

.150 [3.81]

YOUR CONNECTION TO QUALITY & SERVICE

**Contact Code 559** 

**EDAC INC** TORONTO, ONTARIO CANADA

THESE DRAWINGS AND SPECIFICATIONS ARE THE PROPERTY OF EDAC INC.,AND SHALL NOT BE REPRODUCED, OR COPIED OR USED AS THE BASIS FOR THE MANUFACTURE OR SALE OF APPARATUS WITHOUT WRITTEN PERMISSION.