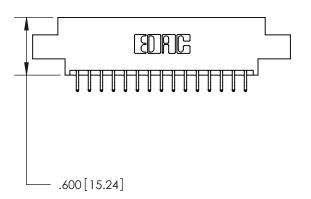

THIS IS A C.A.D. GENERATED DRAWING DO NOT MAKE MANUAL REVISIONS TO MASTER.

| 846/896 SERIES HIGH TEMP CARD EDGE CONNECTOR | ? |
|----------------------------------------------|---|
| PART NUMBER: 896-030-556-802                 |   |

| ACAD REFERENCE NO. | 846-ENG-MASTER   |
|--------------------|------------------|
| DRAWN: J.LEE       | DATE: APR. 22/09 |
| CHECKED:           | DATE:            |
| SCALE: 1:1         | SHEET 1 OF 2     |
| DRAWING NUMBER     | ISSUE            |
| 846-ENG-MASTER     | 1                |