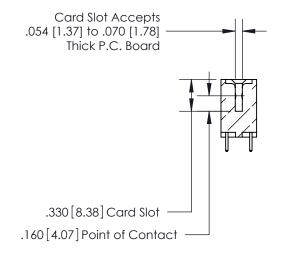

THIS IS A C.A.D. GENERATED DRAWING DO NOT MAKE MANUAL REVISIONS TO MASTER.

ISSUE NUMBER ORIGINAL

EDRG .600 [15.24]

- INSULATOR MATERIAL: THERMOPLASTIC POLYESTER, UL 94V-0 CONTACT MATERIAL; COPPER, NICKEL, TIN ALLOY CA-725
- CONTACT PLATING: GOLD ON THE MATING AREA, TIN-LEAD ON THE CONTACT TAILS, NICKEL UNDERPLATE

| 846/896 SERIES | HIGH TEMP  | CARD  | EDGE | CONN | ECTOR |
|----------------|------------|-------|------|------|-------|
| PART NUMBER:   | 896-062-52 | 1-207 |      |      |       |

YOUR CONNECTION TO QUALITY & SERVICE

**EDAC INC** TORONTO, ONTARIO CANADA

THESE DRAWINGS AND SPECIFICATIONS ARE THE PROPERTY OF EDAC INC., AND SHALL NOT BE REPRODUCED, OR COPIED OR USED AS THE BASIS FOR THE MANUFACTURE OR SALE OF APPARATUS WITHOUT WRITTEN PERMISSION.

|                | ACAD REFERENCE NO. | 846-ENG-MASTER   |  |  |
|----------------|--------------------|------------------|--|--|
|                | DRAWN: J.LEE       | DATE: APR. 22/09 |  |  |
|                | CHECKED:           | DATE:            |  |  |
|                | SCALE: 1:1         | SHEET 1 OF 2     |  |  |
| DRAWING NUMBER |                    | ISSUE            |  |  |
|                | 846-FNG-MASTER     | 1 1              |  |  |