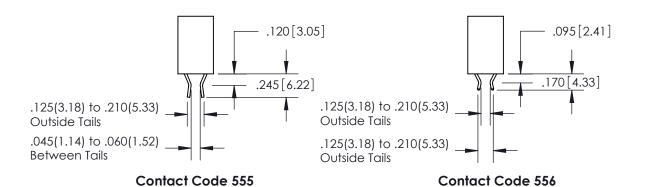

THIS IS A C.A.D. GENERATED DRAWING DO NOT MAKE MANUAL REVISIONS TO MASTER.

ISSUE NUMBER

.165[4.19]

ORIGINAL

1

.060 [1.52] .150 [3.81] .125(3.18) to .210(5.33)

.375 [9.54] .125(3.18) to .210(5.33)

**Contact Code 558** 

**Contact Code 559** 

**Contact Code 560** 

INSULATOR MATERIAL: THERMOPLASTIC POLYESTER, UL 94V-0 CONTACT MATERIAL; COPPER, NICKEL, TIN ALLOY CA-725 CONTACT PLATING: GOLD ON THE MATING AREA, TIN-LEAD ON THE CONTACT TAILS, NICKEL UNDERPLATE

## 846/896 SERIES HIGH TEMP CARD EDGE CONNECTOR CONTACT CODE 555,556,558,559,560 DIMENSIONS

YOUR CONNECTION TO QUALITY & SERVICE

**EDAC INC** TORONTO, ONTARIO CANADA

THESE DRAWINGS AND SPECIFICATIONS ARE THE PROPERTY OF EDAC INC.,AND SHALL NOT BE REPRODUCED, OR COPIED OR USED AS THE BASIS FOR THE MANUFACTURE OR SALE OF APPARATUS WITHOUT WRITTEN PERMISSION.

**Outside Tails** 

**Outside Tails** 

| ACAD REFE      | RENCE NO. | 846-ENG-MASTER   |        |  |
|----------------|-----------|------------------|--------|--|
| DRAWN:         | J.LEE     | DATE: APR. 22/09 |        |  |
| CHECKED:       |           | DATE:            |        |  |
| SCALE:         | 1:1       | SHEET            | 2 OF 2 |  |
| DRAWING NUMBER |           |                  | ISSUE  |  |