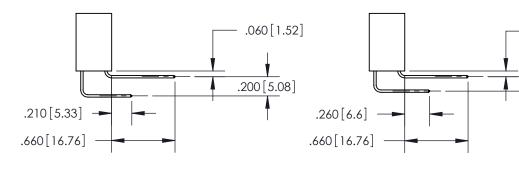

**Outside Tails** 

**Outside Tails** 

| ACAD REFE      | RENCE NO. | 846-ENG-MASTER   |        |  |
|----------------|-----------|------------------|--------|--|
| DRAWN:         | J.LEE     | DATE: APR. 22/09 |        |  |
| CHECKED:       |           | DATE:            |        |  |
| SCALE:         | 1:1       | SHEET            | 2 OF 2 |  |
| DRAWING NUMBER |           |                  | ISSUE  |  |