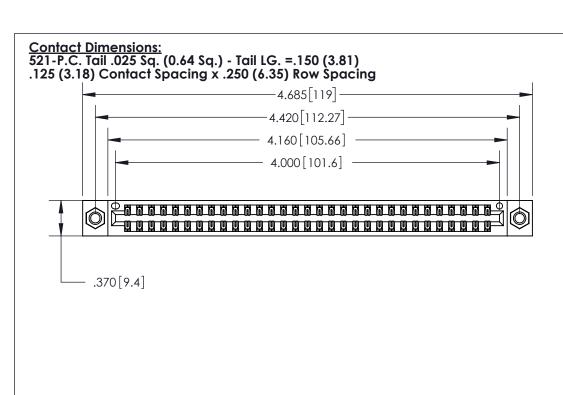

THIS IS A C.A.D. GENERATED DRAWING DO NOT MAKE MANUAL REVISIONS TO MASTER.

ISSUE NUMBER ORIGINAL

EDRG .600 [15.24]

- INSULATOR MATERIAL: THERMOPLASTIC POLYESTER, UL 94V-0 CONTACT MATERIAL; COPPER, NICKEL, TIN ALLOY CA-725
- CONTACT PLATING: GOLD ON THE MATING AREA, TIN-LEAD ON THE CONTACT TAILS, NICKEL UNDERPLATE

| 846/896 SERIES | HIGH TEMP  | CARD  | EDGE | CONN | ECTOR |
|----------------|------------|-------|------|------|-------|
| PART NUMBER:   | 896-062-52 | 1-207 |      |      |       |

YOUR CONNECTION TO QUALITY & SERVICE

**EDAC INC** TORONTO, ONTARIO CANADA

THESE DRAWINGS AND SPECIFICATIONS ARE THE PROPERTY OF EDAC INC., AND SHALL NOT BE REPRODUCED, OR COPIED OR USED AS THE BASIS FOR THE MANUFACTURE OR SALE OF APPARATUS WITHOUT WRITTEN PERMISSION.

|                | ACAD REFERENCE NO. | 846-ENG-MASTER   |  |  |
|----------------|--------------------|------------------|--|--|
|                | DRAWN: J.LEE       | DATE: APR. 22/09 |  |  |
|                | CHECKED:           | DATE:            |  |  |
|                | SCALE: 1:1         | SHEET 1 OF 2     |  |  |
| DRAWING NUMBER |                    | ISSUE            |  |  |
|                | 846-FNG-MASTER     | 1 1              |  |  |