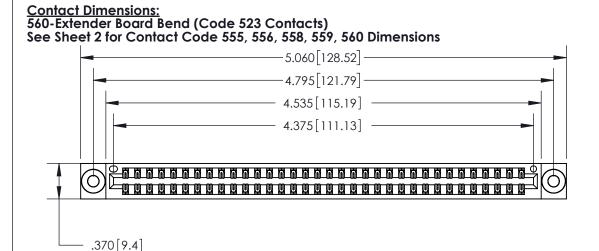

THIS IS A C.A.D. GENERATED DRAWING DO NOT MAKE MANUAL REVISIONS TO MASTER.

ISSUE NUMBER ORIGINAL

.600 [15.24]

INSULATOR MATERIAL: THERMOPLASTIC POLYESTER, UL 94V-0 CONTACT MATERIAL; COPPER, NICKEL, TIN ALLOY CA-725 CONTACT PLATING: GOLD ON THE MATING AREA, TIN-LEAD

ON THE CONTACT TAILS, NICKEL UNDERPLATE

846/896 SERIES HIGH TEMP CARD EDGE CONNECTOR PART NUMBER: 896-068-560-803

YOUR CONNECTION TO QUALITY & SERVICE

**EDAC INC** TORONTO, ONTARIO CANADA

THESE DRAWINGS AND SPECIFICATIONS ARE THE PROPERTY OF EDAC INC.,AND SHALL NOT BE REPRODUCED, OR COPIED OR USED AS THE BASIS FOR THE MANUFACTURE OR SALE OF APPARATUS WITHOUT WRITTEN PERMISSION.

| ACAD REFERENCE NO. |       | 846-ENG-MASTER   |  |
|--------------------|-------|------------------|--|
| DRAWN:             | J.LEE | DATE: APR. 22/09 |  |
| CHECKED:           |       | DATE:            |  |
| SCALE:             | 1:1   | SHEET 1 OF 2     |  |
| DRAWING N          | ISSUE |                  |  |
| 846                | 1     |                  |  |