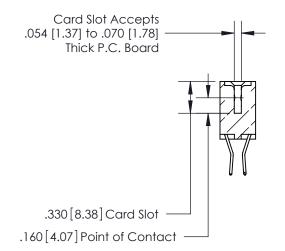

THIS IS A C.A.D. GENERATED DRAWING DO NOT MAKE MANUAL REVISIONS TO MASTER.

ISSUE NUMBER

ORIGINAL

1

.060 [1.52] .200 [5.08] .210[5.33] -.660 [16.76]

.060 [1.52] .150 [3.81] .260[6.6] -**Outside Tails** .660[16.76]

.165[4.19] .375 [9.54] .125(3.18) to .210(5.33) .125(3.18) to .210(5.33)

**Contact Code 558** 

**Contact Code 559** 

**Contact Code 560** 

INSULATOR MATERIAL: THERMOPLASTIC POLYESTER, UL 94V-0 CONTACT MATERIAL; COPPER, NICKEL, TIN ALLOY CA-725 CONTACT PLATING: GOLD ON THE MATING AREA, TIN-LEAD ON THE CONTACT TAILS, NICKEL UNDERPLATE

**Outside Tails** 

| ACAD REFERENCE NO. |       | 846-ENG-MASTER   |        |
|--------------------|-------|------------------|--------|
| DRAWN:             | J.LEE | DATE: APR. 22/09 |        |
| CHECKED:           |       | DATE:            |        |
| SCALE:             | 1:1   | SHEET            | 2 OF 2 |
| DRAWING NUMBER     |       |                  | ISSUE  |